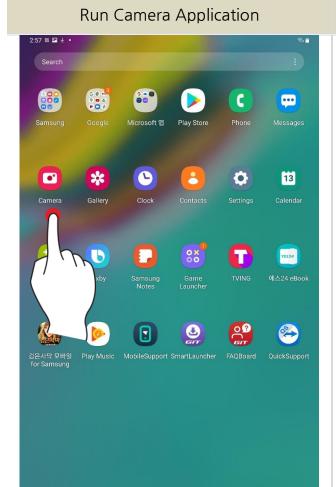

### Application installation using QR code

- 1. Prepare the QR code provided in advance.
- 2. Run the tablet's camera application.
- 3. Recognize the QR code with the camera app and go to the connected web page.