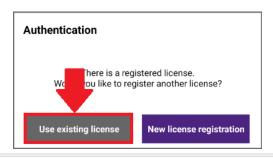

### When you reinstall GENESIS MOBILE

You will have the message below. Select [Use existing license]. Then, skip step 1 and go straight to step 2.

1. Enter the license key (16 digits of English + number combination) correctly. (Manufacturer and expiration date are set according to the license key.)