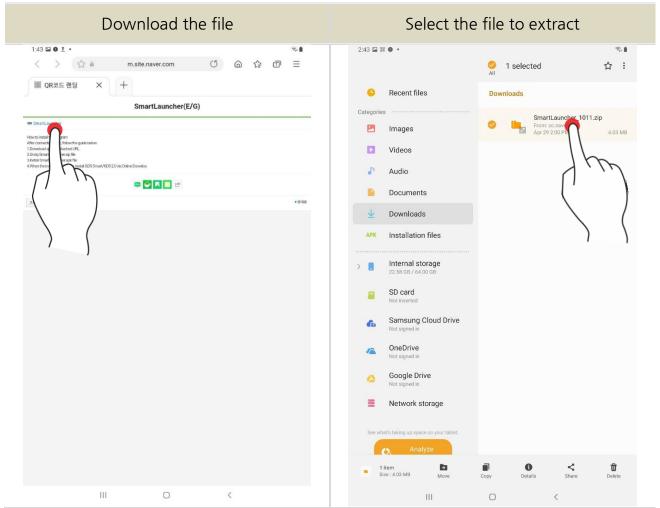

Recognize QR code and go to linked web page

Depending on the Android version and tablet specifications, the QR code may not be recognized by the default camera application. How to Solve:

- 1. Use another QR code reader application and download it.
- 2. Enter the URL link((<a href="http://m.site.naver.com/0NyZn">http://m.site.naver.com/0NyZn</a>) into the address bar of the web browser on the tablet to download it directly.
- 4. Tap the SmartLauncher.zip file on the connected web browser and download it.
- 5. When the download is complete, go to [Download] folder in Android "MY File" app.
- 6. Press and hold the zip file for at least 2 seconds to extract.
- 7. After selecting the file, tap the menu button on the top right.
- 8. Extract the SmartLauncher.zip file.

# If you cannot find "SmartLauncher.apk"

- Search in [Internal storage) Download] in Android "My Files" App

- 9. Run the SmartLauncher.apk file.
- 10. Run "Installation" and "Open"

Install

Open

- 11. "Activate" device admin app.
- 12. Set the permission to access the Smart Launcher app.