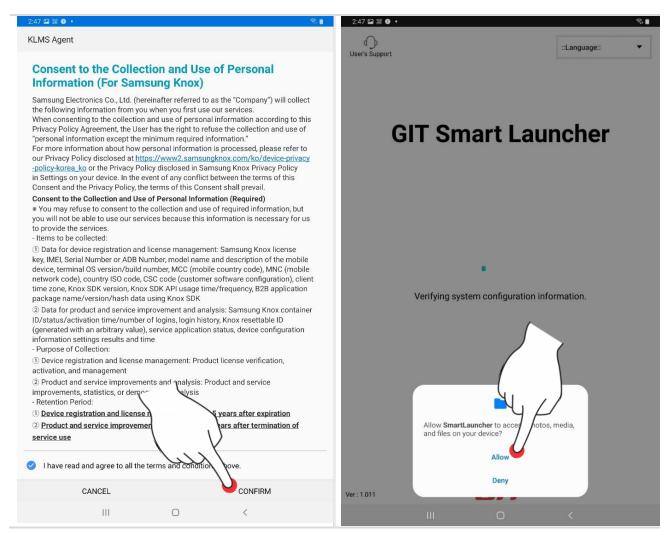

Click the CONFIRM button

Revoking App Access Permission

Smart launcher installation complete

### **GENESIS SMART certification/installation**

This is the step of product authentication, download, and installation with the smart launcher