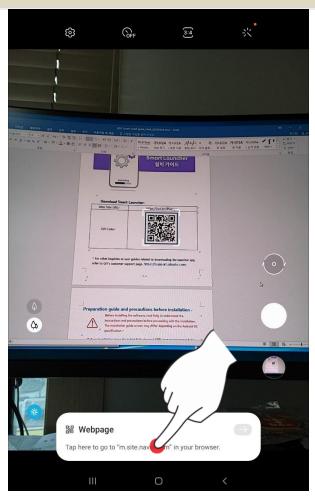

Recognize QR code and go to linked web page

Depending on the Android version and tablet specifications, the QR code may not be recognized by the default camera application. How to Solve:

- 1. Use another QR code reader application and download it.
- 2. Enter the URL link((<a href="http://m.site.naver.com/0NyZn">http://m.site.naver.com/0NyZn</a>) into the address bar of the web browser on the tablet to download it directly.
- 4. Tap the SmartLauncher.zip file on the connected web browser and download it.
- 5. When the download is complete, go to [Download] folder in Android "MY File" app.
- 6. Press and hold the zip file for at least 2 seconds to extract.
- 7. After selecting the file, tap the menu button on the top right.
- 8. Extract the SmartLauncher.zip file.