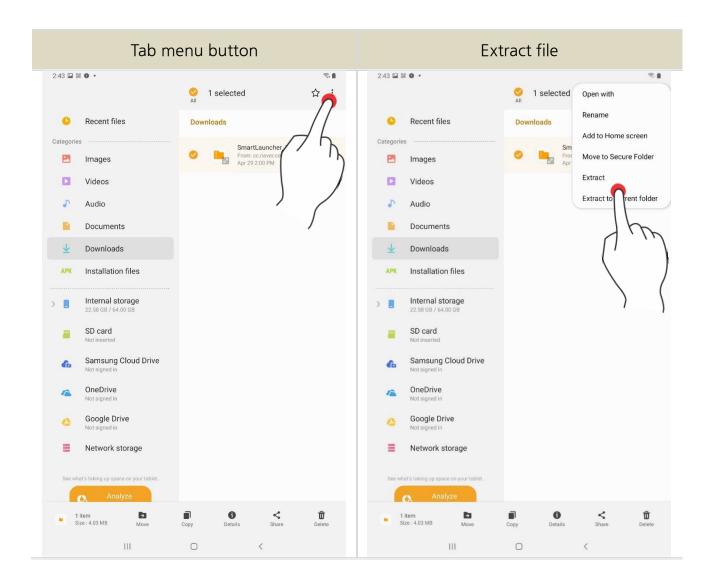

Recognize QR code and go to linked web page

Depending on the Android version and tablet specifications, the QR code may not be recognized by the default camera application. How to Solve:

- 1. Use another QR code reader application and download it.
- 2. Enter the URL link((<a href="http://m.site.naver.com/0NyZn">http://m.site.naver.com/0NyZn</a>) into the address bar of the web browser on the tablet to download it directly.
- 4. Tap the SmartLauncher.zip file on the connected web browser and download it.
- 5. When the download is complete, go to [Download] folder in Android "MY File" app.
- 6. Press and hold the zip file for at least 2 seconds to extract.
- 7. After selecting the file, tap the menu button on the top right.
- 8. Extract the SmartLauncher.zip file.