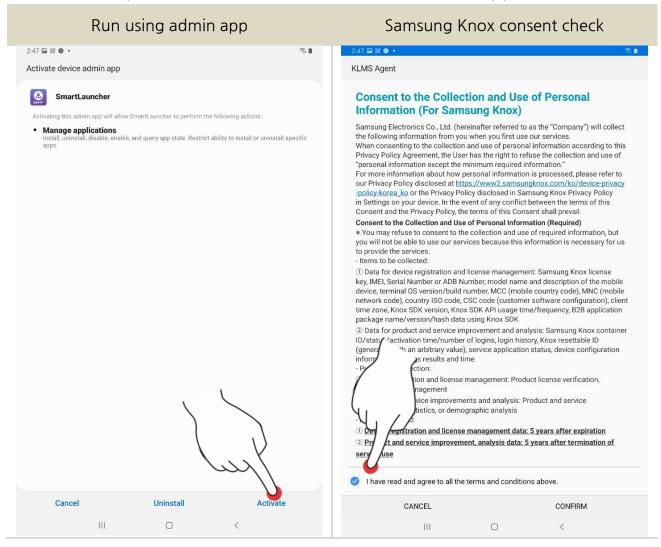

# If you cannot find "SmartLauncher.apk"

- Search in [Internal storage) Download] in Android "My Files" App

- 9. Run the SmartLauncher.apk file.
- 10. Run "Installation" and "Open"

Install

Open

- 11. "Activate" device admin app.
- 12. Set the permission to access the Smart Launcher app.

Click the CONFIRM button

Revoking App Access Permission

Smart launcher installation complete