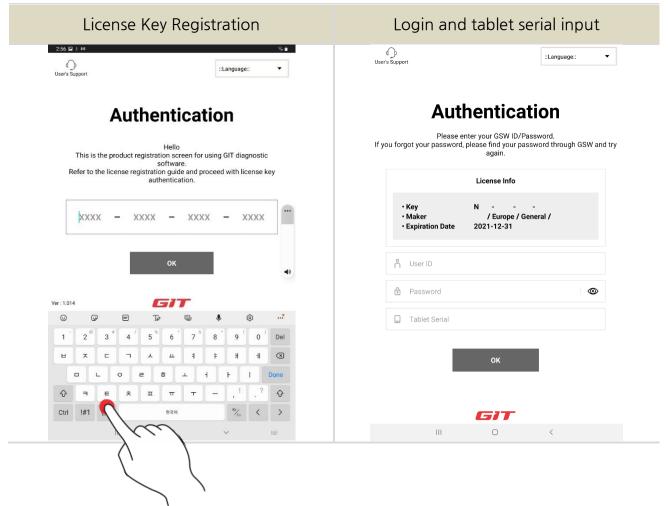

### When you reinstall GENESIS MOBILE

You will have the message below. Select [Use existing license]. Then, skip step 1 and go straight to step 2.

1. Enter the license key (16 digits of English + number combination) correctly. (Manufacturer and expiration date are set according to the license key.)

After license authentication is complete, enter login information and tablet serial information to proceed with the installation.

#### User ID and Password

You can log in with GENESIS SMART with GSW account.

- 2. Select the installation method.
- 3. When the online download of the installation data is completed or the installation USB is connected, the installation proceeds automatically.