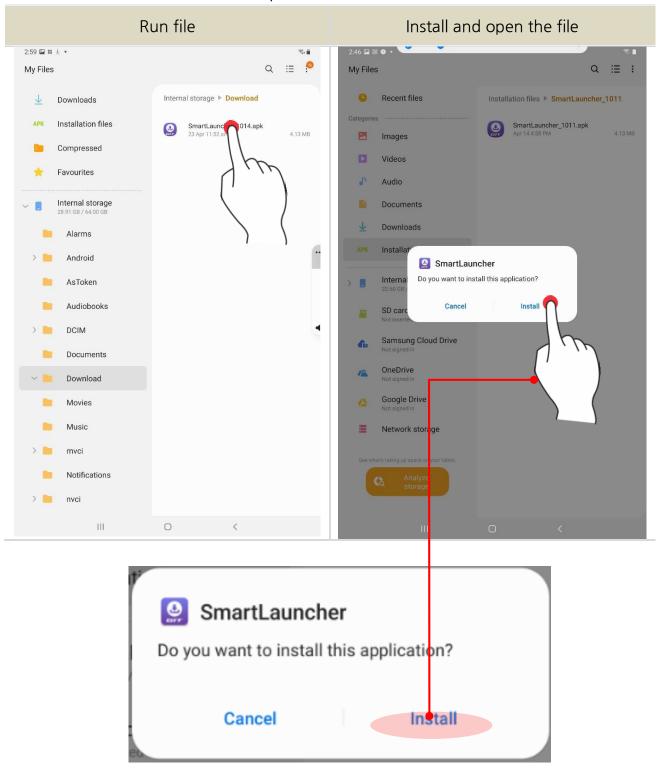

# If you cannot find "SmartLauncher.apk"

- Search in [Internal storage) Download] in Android "My Files" App

- 9. Run the SmartLauncher.apk file.
- 10. Run "Installation" and "Open"

Install

Open

- 11. "Activate" device admin app.
- 12. Set the permission to access the Smart Launcher app.