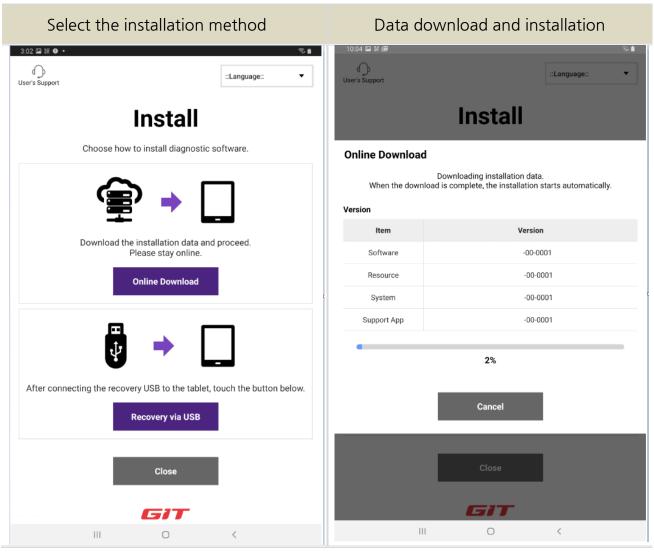

#### User ID and Password

You can log in with GENESIS SMART with GSW account.

- 2. Select the installation method.
- 3. When the online download of the installation data is completed or the installation USB is connected, the installation proceeds automatically.

Perform "Online Download Installation" as a default. Installation using USB memory stick is only supported in some countries with inadequate Internet access.