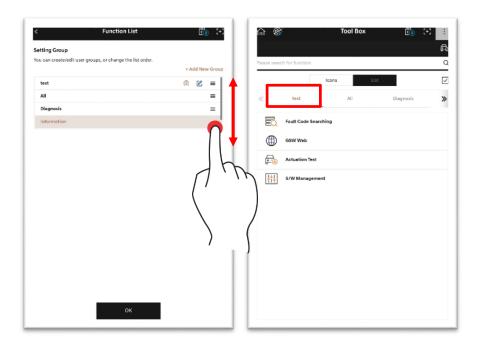

## **User Group Creation/Edit**

This function edits Menu screen to suit with the user convenience.

1. Touch button, and touch 'Add New Group' button.

2. If you enter a group name and touch Save button, a new group is added. You can drag a desired menu to apply it to a group.

3. You can edit the order by dragging icon. If you touch OK button, you can check the created group.

You can delete a created group.

You can edit a group name.