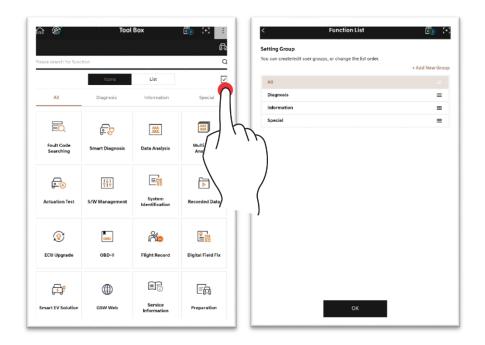

## **User Group Creation/Edit**

This function edits Menu screen to suit with the user convenience.

1. Touch button, and touch 'Add New Group' button.

2. If you enter a group name and touch Save button, a new group is added. You can drag a desired menu to apply it to a group.

3. You can edit the order by dragging icon. If you touch OK button, you can check the created group.

You can delete a created group.

You can edit a group name.