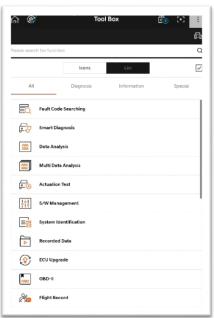

## **Screen Introduction**

Functions provided by GENESIS-Smart are offered as icons or list, and it provides list of function for each category.

<lcons> <List>