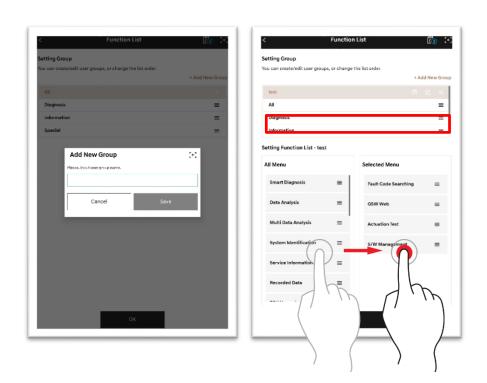

## **User Group Creation/Edit**

This function edits Menu screen to suit with the user convenience.

1. Touch button, and touch 'Add New Group' button.

2. If you enter a group name and touch Save button, a new group is added. You can drag a desired menu to apply it to a group.

3. You can edit the order by dragging icon. If you touch OK button, you can check the created group.

You can delete a created group.

You can edit a group name.