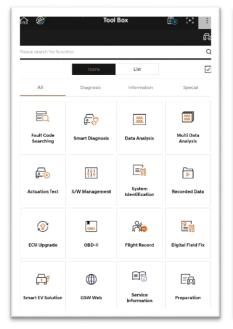

## **Tool Box**

In Expert's Diagnosis, the user can use diagnosis function, special function and utility function provided by GENESIS-Smart.

## **Screen Introduction**

Functions provided by GENESIS-Smart are offered as icons or list, and it provides list of function for each category.

<lcons> <List>