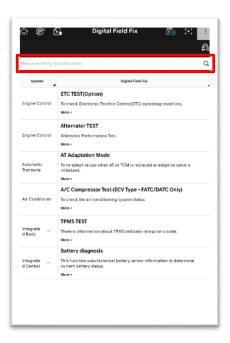

## Tool Box – Digital Field Fix

This provides a function of checking the controller prior to repair of the vehicle or operation status of the vehicle parts. Supported items vary depending on the selected vehicle, and attention shall be paid to the vehicle conditions.



## **Basic Operation**

#### Search

You can search a desired function through entering a search word.



### Arrange

You can filter the results by system or item.



## **Function Operation**

1. Select a function to test.



2. Check the basic description and test condition for the test, and touch 'OK' button. Proceed the next process by following the guidance for each function.



# Caution



- There are risks of damages to the vehicle or relevant parts if additional functions are operated inappropriately.
- Please be cautious that other functions of the system buttons, etc.
  (Back/Home/Menu) are not operating while the function is performing.
- The relevant additional function may fail to operate if the vehicle status or condition is not appropriate.