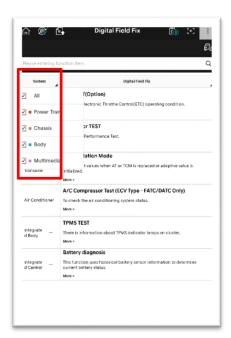

## Tool Box – Digital Field Fix

This provides a function of checking the controller prior to repair of the vehicle or operation status of the vehicle parts. Supported items vary depending on the selected vehicle, and attention shall be paid to the vehicle conditions.



## **Basic Operation**

#### Search

You can search a desired function through entering a search word.



### Arrange

You can filter the results by system or item.



## **Function Operation**

1. Select a function to test.



2. Check the basic description and test condition for the test, and touch 'OK' button. Proceed the next process by following the guidance for each function.



# Caution



- There are risks of damages to the vehicle or relevant parts if additional functions are operated inappropriately.
- Please be cautious that other functions of the system buttons, etc.
  (Back/Home/Menu) are not operating while the function is performing.
- The relevant additional function may fail to operate if the vehicle status or condition is not appropriate.