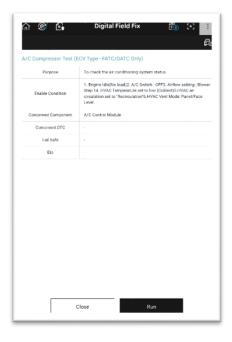

## **Function Operation**

1. Select a function to test.

2. Check the basic description and test condition for the test, and touch 'OK' button. Proceed the next process by following the guidance for each function.