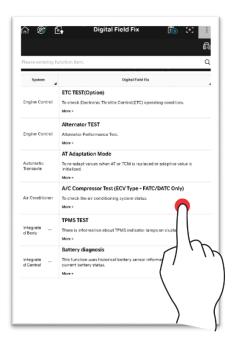

## **Function Operation**

1. Select a function to test.

2. Check the basic description and test condition for the test, and touch 'OK' button. Proceed the next process by following the guidance for each function.