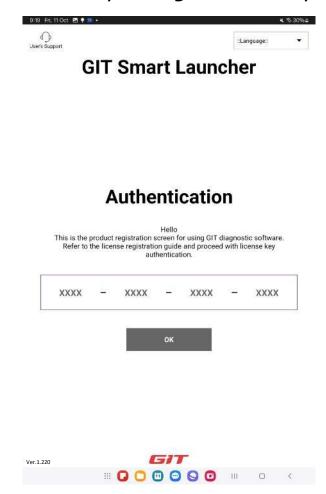

#### Extract the zipped and run.

Please ensure NOT to turn Play Protect on, or installation may fail.

Run Smart Launcher and get through authentication by filling license key in.

Run Smart Launcher and get through authentication by filling license key in.

0

HME-PA

After the first authentication is completed, License info should appear.

Complete the form with tablet serial. To find it, get Settings > About tablet.

Serial number should be 11 digits with alphabet and number combination.

If you press and hold the serial number, it copies with an notice.

Paste the copied serial number on the third row and tap "OK".

tap "Online Download" after the last step of authentication is successfully done. Please make sure NOT to tap "Recovery via USB".