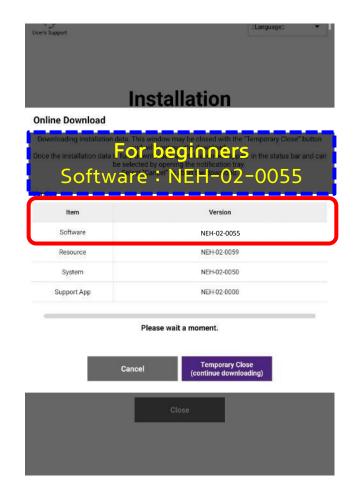

If you press and hold the serial number, it copies with an notice.

Paste the copied serial number on the third row and tap "OK".

tap "Online Download" after the last step of authentication is successfully done. Please make sure NOT to tap "Recovery via USB".

Please wait till version appears, version information displayed varies depending on users.

After downloading is completed at 100%, tap "Install Now" and please ensure NOT to turn Play Protect on.

Installation will get started and make sure all permissions to be allowed after installation is completed.