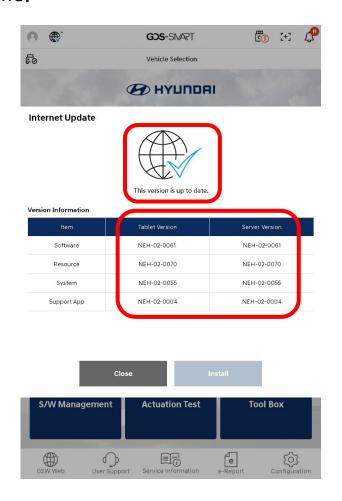

Log in and tap Globe icon on the left of the top to download remaining updates.

When updates is complete, check the status icon and version of tablet and server are the same.