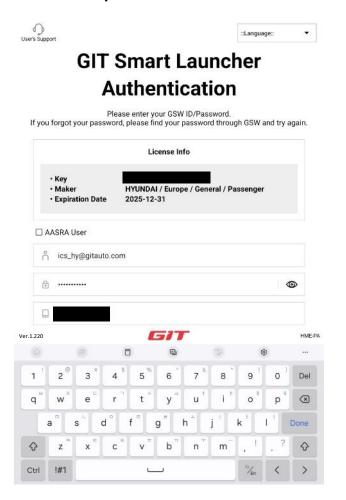

If you press and hold the serial number, it copies with an notice.

Paste the copied serial number on the third row and tap "OK".

tap "Online Download" after the last step of authentication is successfully done. Please make sure NOT to tap "Recovery via USB".