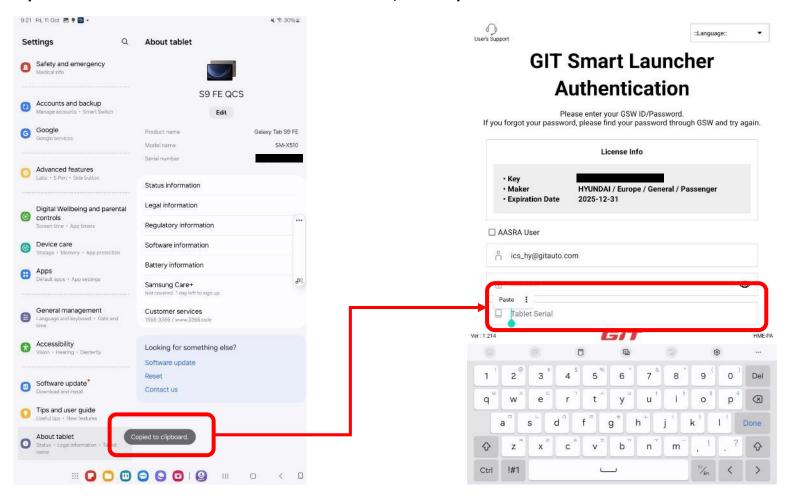

0

HME-PA

After the first authentication is completed, License info should appear.

Complete the form with tablet serial. To find it, get Settings > About tablet.

Serial number should be 11 digits with alphabet and number combination.

If you press and hold the serial number, it copies with an notice.

Paste the copied serial number on the third row and tap "OK".

tap "Online Download" after the last step of authentication is successfully done. Please make sure NOT to tap "Recovery via USB".