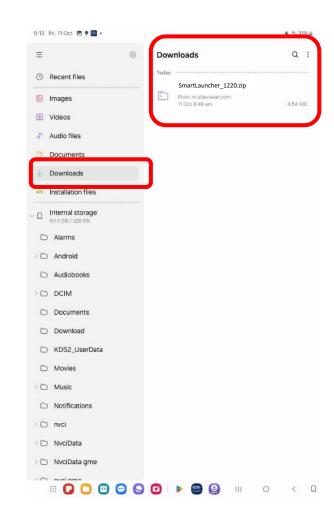

#### Preparation(selective)

After completely removing old files, please run Smart Launcher version 1.220

(How to remove resource files previously downloaded)

After download the updated Smart Launcher on your tablet, navigate "Myfiles > Download" to find the downloaded.

#### Tap here to install Smart Launcher v1.220