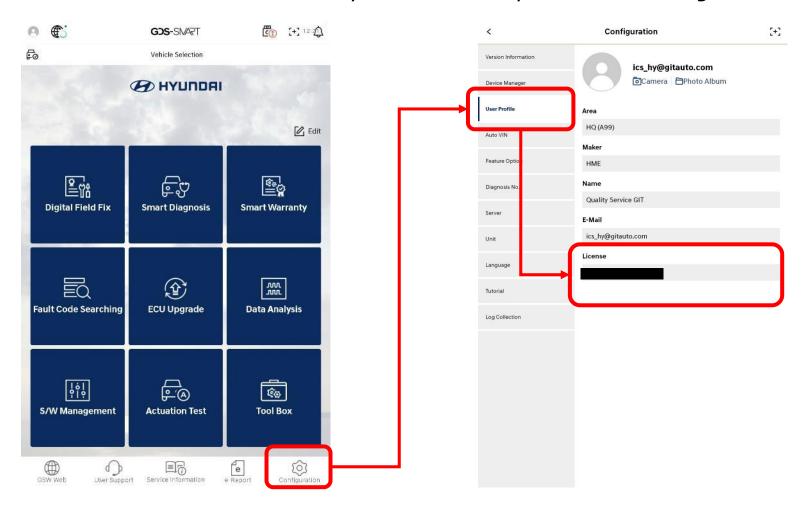

Following messages will appear if Wi-Fi connected to your tablet is NOT allowed for access to external websites. Please make sure Wi-Fi that allows access to external websites is connected.

Please make a screenshot to save your license key at the following location.

0

HME-PA

After the first authentication is completed, License info should appear.

Complete the form with tablet serial. To find it, get Settings > About tablet.

Serial number should be 11 digits with alphabet and number combination.