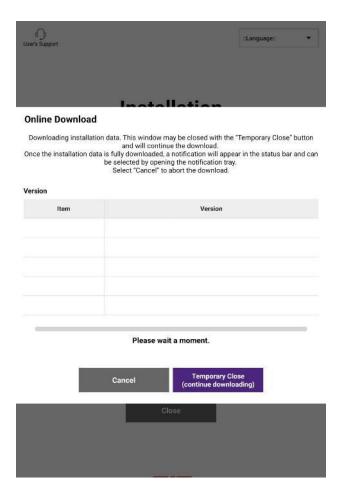

Please wait till version appears, version information displayed varies depending on users.

After downloading is completed at 100%, tap "Install Now" and please ensure NOT to turn Play Protect on.

Installation will get started and make sure all permissions to be allowed after installation is completed.