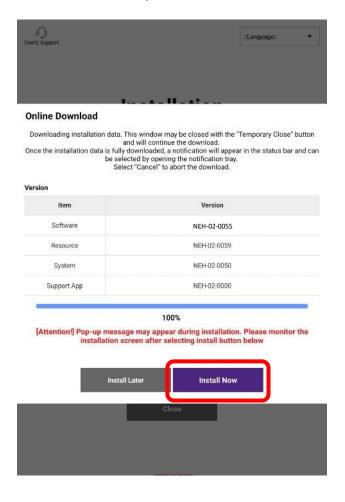

Please wait till version appears, version information displayed varies depending on users.

After downloading is completed at 100%, tap "Install Now" and please ensure NOT to turn Play Protect on.

Installation will get started and make sure all permissions to be allowed after installation is completed.