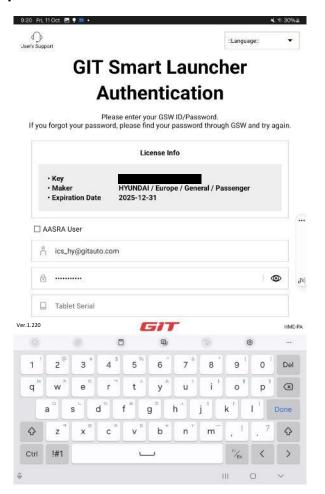

0

HME-PA

After the first authentication is completed, License info should appear.

Complete the form with tablet serial. To find it, get Settings > About tablet.

Serial number should be 11 digits with alphabet and number combination.

If you press and hold the serial number, it copies with an notice.

Paste the copied serial number on the third row and tap "OK".

tap "Online Download" after the last step of authentication is successfully done. Please make sure NOT to tap "Recovery via USB".