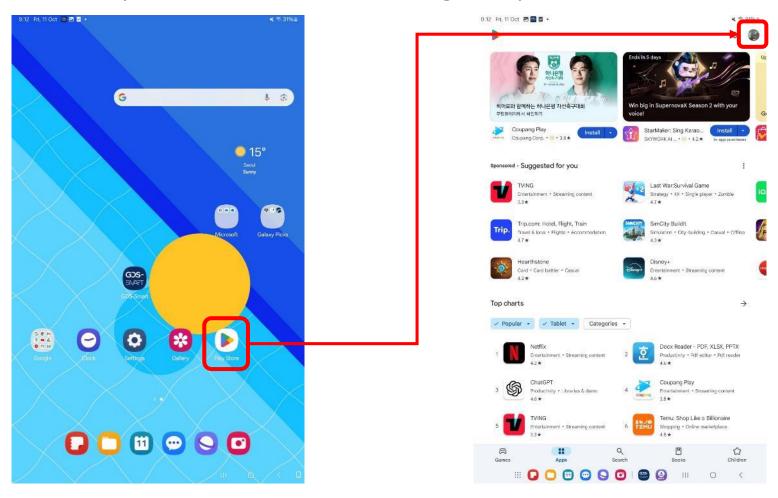

|
| Samsung Tab S7 FE                 | SM-T735, SM-T735N, SM-T733,<br>SM-T736 |                                                                                                 |
| Samsung Tab S8                    | SM-X700, SM-X706                       |                                                                                                 |
| Samsung Galaxy Tab Active4<br>Pro | SM-T630, SM-T636                       | Recommended                                                                                     |
| Samsung Tab S9                    | SM-X710                                |                                                                                                 |





Before install updated Smart Launcher, Google Play Protect has to be disabled.







Before install updated Smart Launcher, Google Play Protect has to be disabled.







"Scan apps with Play Protect" has to be disabled.



#### **(PLEASE NOTE)**

Following error message is appearing because the Play Protect feature has NOT been disabled. Please disable Play Protect to resolve this issue and resume installation from the beginning.







Following messages will appear if Wi-Fi connected to your tablet is NOT allowed for access to external websites. Please make sure Wi-Fi that allows access to external websites is connected.









Please make a screenshot to save your license key at the following location.





#### Preparation(selective)



It is required that deleting resource files previously downloaded if you have encountered the error screen as shown below. To