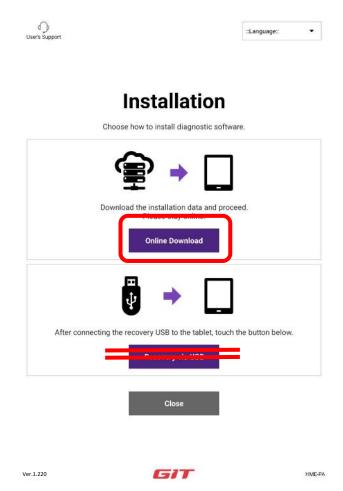

If you press and hold the serial number, it copies with an notice.

Paste the copied serial number on the third row and tap "OK".

tap "Online Download" after the last step of authentication is successfully done. Please make sure NOT to tap "Recovery via USB".