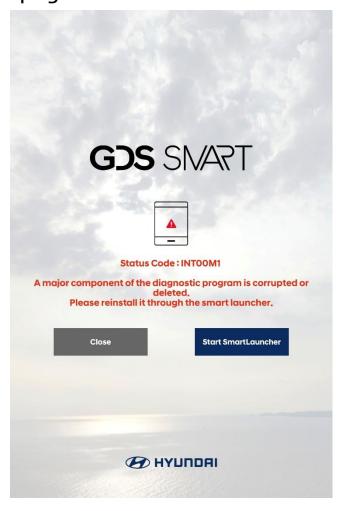

#### **(PLEASE NOTE)**

Following error message is appearing because the Play Protect feature has NOT been disabled. Please disable Play Protect to resolve this issue and resume installation from the beginning.

#### Preparation(selective)

It is required that deleting resource files previously downloaded if you have encountered the error screen as shown below. To remove the old files, please move on the next page.