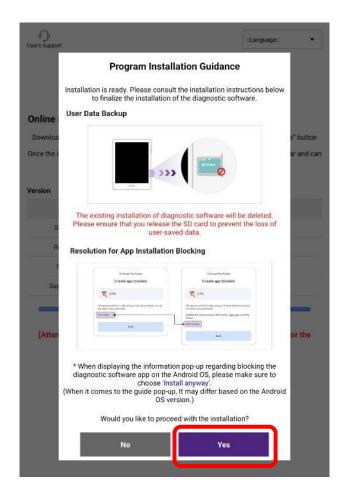

Please wait till version appears, version information displayed varies depending on users.

After downloading is completed at 100%, tap "Install Now" and please ensure NOT to turn Play Protect on.

Installation will get started and make sure all permissions to be allowed after installation is completed.