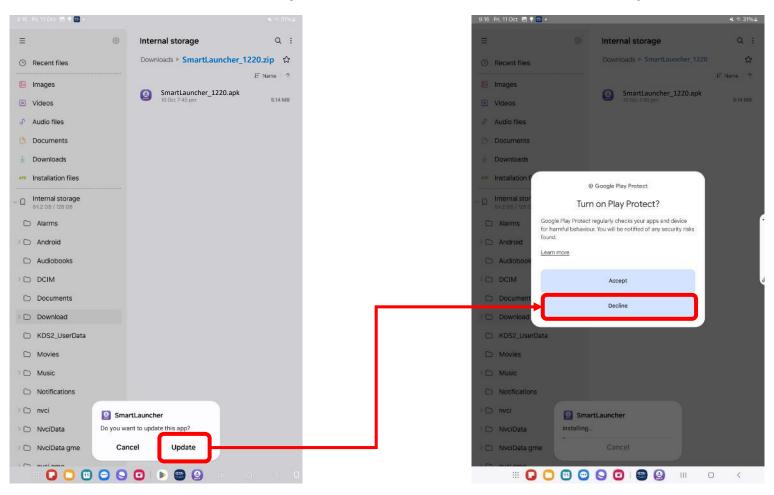

#### Extract the zipped and run.

#### Extract the zipped and run.

Please ensure NOT to turn Play Protect on, or installation may fail.

Run Smart Launcher and get through authentication by filling license key in.

Run Smart Launcher and get through authentication by filling license key in.