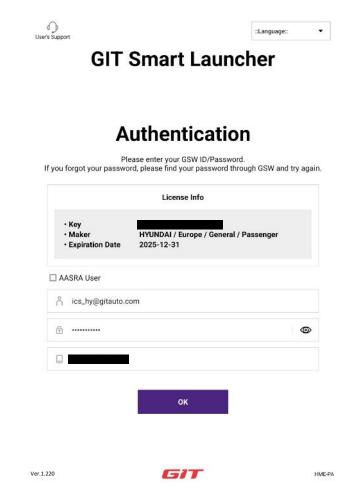

#### Extract the zipped and run.

Please ensure NOT to turn Play Protect on, or installation may fail.

Run Smart Launcher and get through authentication by filling license key in.

Run Smart Launcher and get through authentication by filling license key in.

0

HME-PA

After the first authentication is completed, License info should appear.

Complete the form with tablet serial. To find it, get Settings > About tablet.

Serial number should be 11 digits with alphabet and number combination.

If you press and hold the serial number, it copies with an notice.

Paste the copied serial number on the third row and tap "OK".

tap "Online Download" after the last step of authentication is successfully done. Please make sure NOT to tap "Recovery via USB".