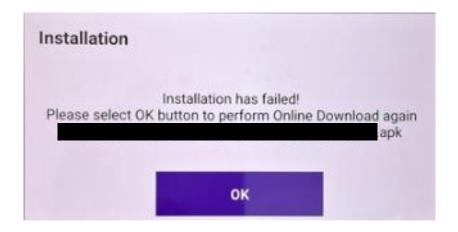

#### Preparation(selective)

It is required that deleting resource files previously downloaded if you have encountered the error screen as shown below. To remove the old files, please move on the next page.

#### Preparation(selective)

After completely removing old files, please run Smart Launcher version 1.220

(How to remove resource files previously downloaded)

After download the updated Smart Launcher on your tablet, navigate "Myfiles > Download" to find the downloaded.