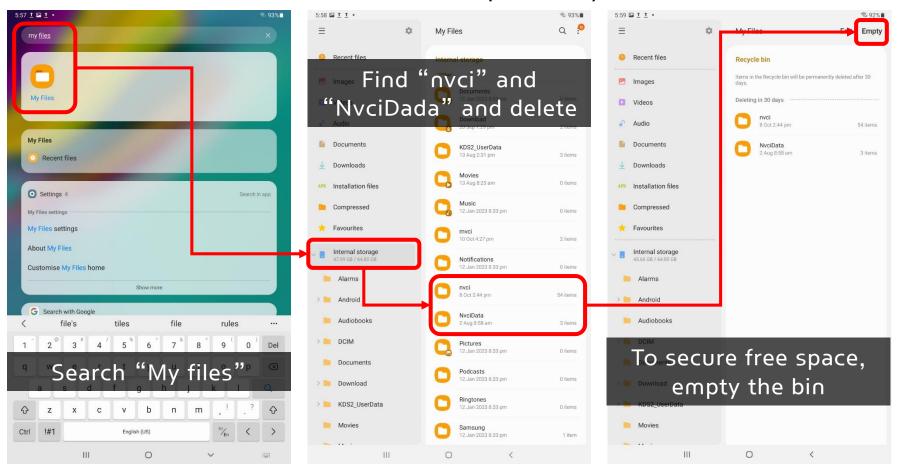

#### Preparation(selective)

It is required that deleting resource files previously downloaded if you have encountered the error screen as shown below. To remove the old files, please move on the next page.

#### Preparation(selective)

After completely removing old files, please run Smart Launcher version 1.220

(How to remove resource files previously downloaded)

After download the updated Smart Launcher on your tablet, navigate "Myfiles > Download" to find the downloaded.