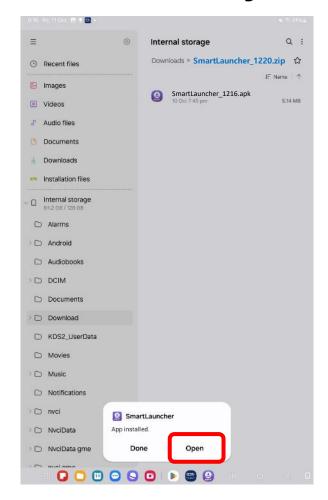

#### Extract the zipped and run.

Please ensure NOT to turn Play Protect on, or installation may fail.

Run Smart Launcher and get through authentication by filling license key in.

Run Smart Launcher and get through authentication by filling license key in.