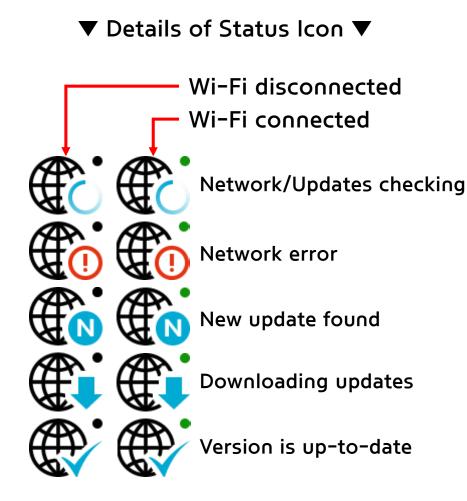

Log in and tap Globe icon on the left of the top to download remaining updates.

When updates is complete, check the status icon and version of tablet and server are the same.