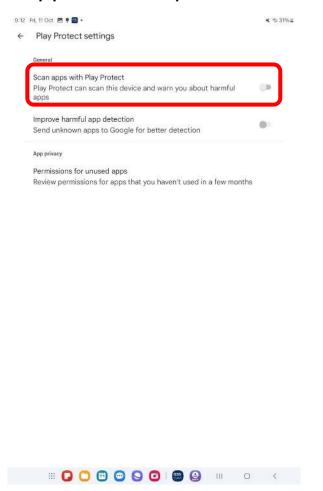

Before install updated Smart Launcher, Google Play Protect has to be disabled.

Before install updated Smart Launcher, Google Play Protect has to be disabled.

"Scan apps with Play Protect" has to be disabled.