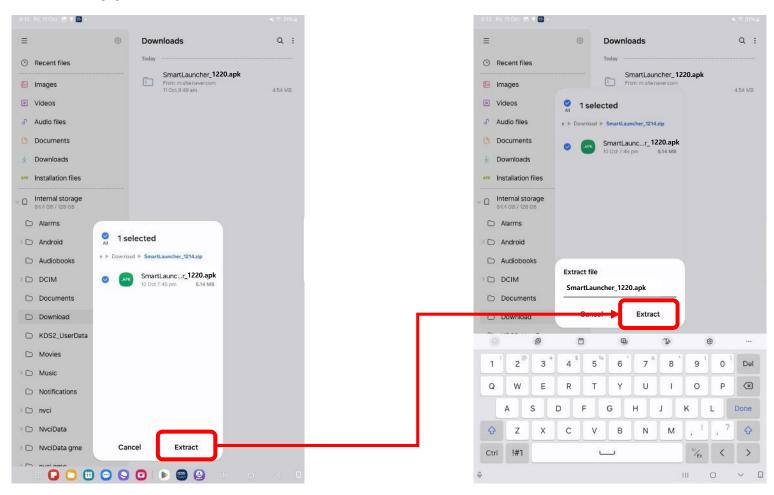

#### Extract the zipped and run.

#### Extract the zipped and run.

Please ensure NOT to turn Play Protect on, or installation may fail.

Run Smart Launcher and get through authentication by filling license key in.

Run Smart Launcher and get through authentication by filling license key in.