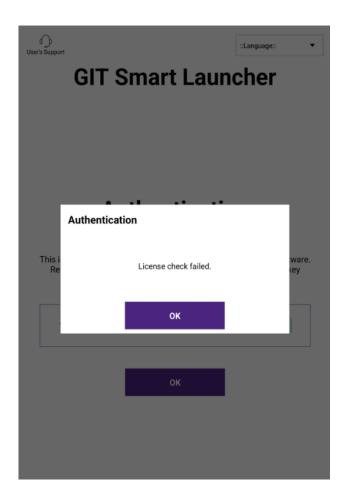

#### **(PLEASE NOTE)**

Following error message is appearing because the Play Protect feature has NOT been disabled. Please disable Play Protect to resolve this issue and resume installation from the beginning.