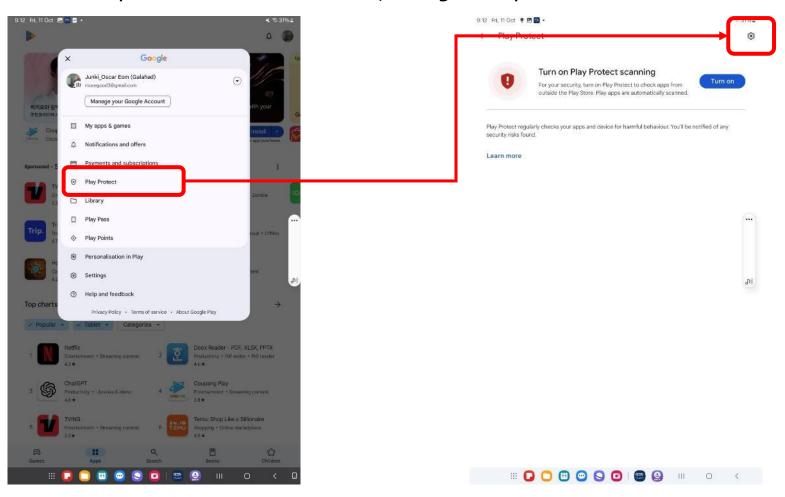

Before install updated Smart Launcher, Google Play Protect has to be disabled.

Before install updated Smart Launcher, Google Play Protect has to be disabled.

"Scan apps with Play Protect" has to be disabled.

#### **(PLEASE NOTE)**

Following error message is appearing because the Play Protect feature has NOT been disabled. Please disable Play Protect to resolve this issue and resume installation from the beginning.