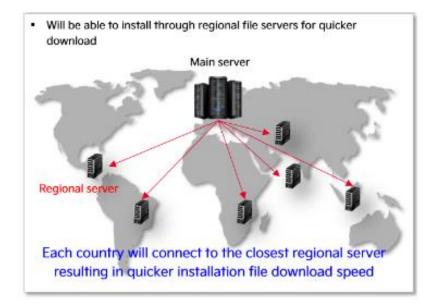

#### 1. Benefits of the New Server

- Download speed
- System reliability
- Stability for updates and installations
- Global performance