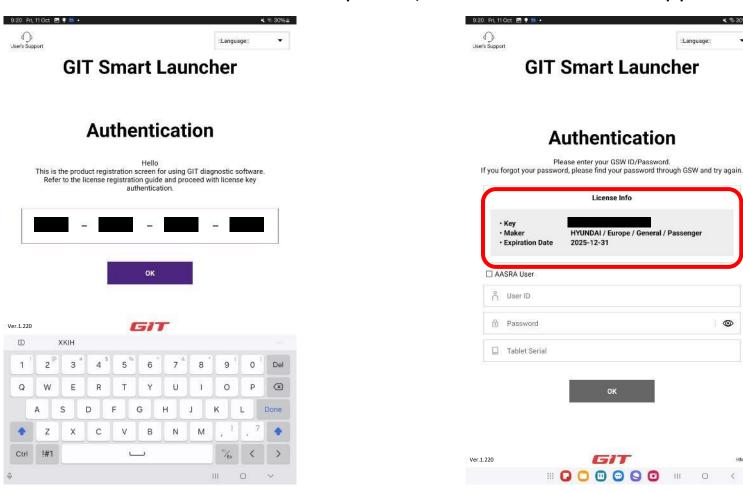

#### Extract the zipped and run.

Please ensure NOT to turn Play Protect on, or installation may fail.

Run Smart Launcher and get through authentication by filling license key in.

Run Smart Launcher and get through authentication by filling license key in.

0

HME-PA

After the first authentication is completed, License info should appear.

Complete the form with tablet serial. To find it, get Settings > About tablet.

Serial number should be 11 digits with alphabet and number combination.

If you press and hold the serial number, it copies with an notice.

Paste the copied serial number on the third row and tap "OK".

tap "Online Download" after the last step of authentication is successfully done. Please make sure NOT to tap "Recovery via USB".