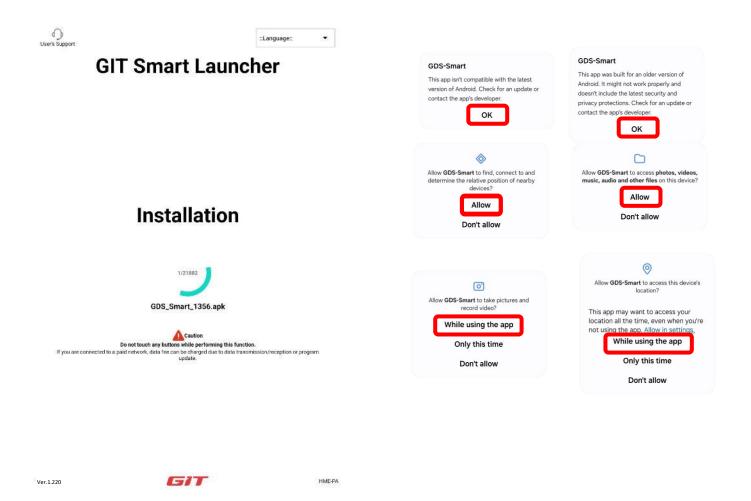

Please wait till version appears, version information displayed varies depending on users.

After downloading is completed at 100%, tap "Install Now" and please ensure NOT to turn Play Protect on.

Installation will get started and make sure all permissions to be allowed after installation is completed.