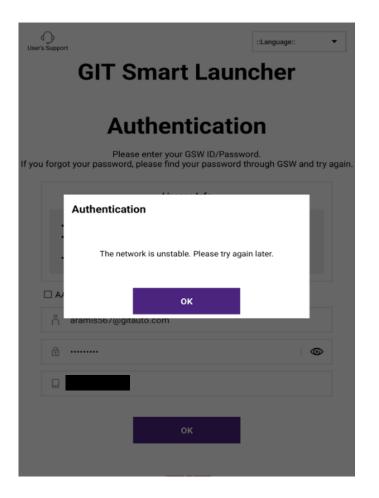

Following messages will appear if Wi-Fi connected to your tablet is NOT allowed for access to external websites. Please make sure Wi-Fi that allows access to external websites is connected.

Please make a screenshot to save your license key at the following location.