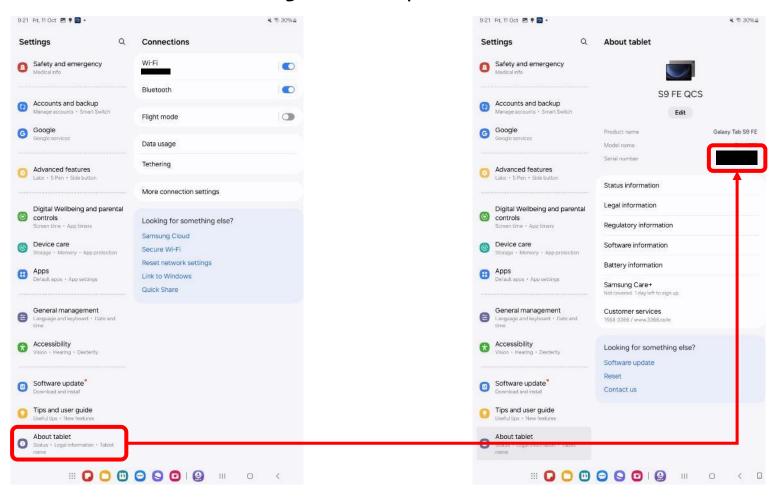

0

HME-PA

After the first authentication is completed, License info should appear.

Complete the form with tablet serial. To find it, get Settings > About tablet.

Serial number should be 11 digits with alphabet and number combination.

If you press and hold the serial number, it copies with an notice.

Paste the copied serial number on the third row and tap "OK".

tap "Online Download" after the last step of authentication is successfully done. Please make sure NOT to tap "Recovery via USB".