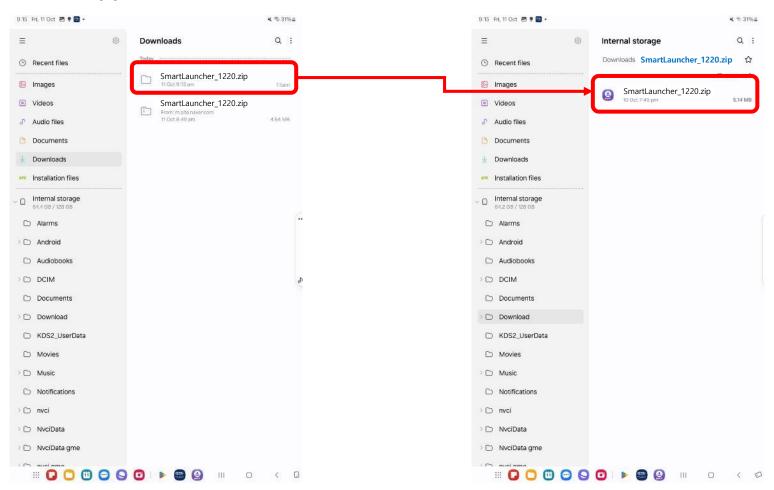

#### Preparation(selective)

After completely removing old files, please run Smart Launcher version 1.220

(How to remove resource files previously downloaded)

After download the updated Smart Launcher on your tablet, navigate "Myfiles > Download" to find the downloaded.

#### Tap here to install Smart Launcher v1.220