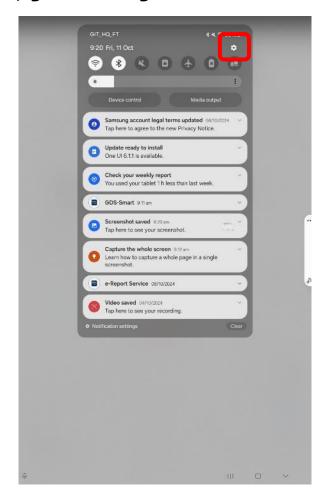

Following messages will appear if Wi-Fi connected to your tablet is NOT allowed for access to external websites. Please make sure Wi-Fi that allows access to external websites is connected.

Please make a screenshot to save your license key at the following location.