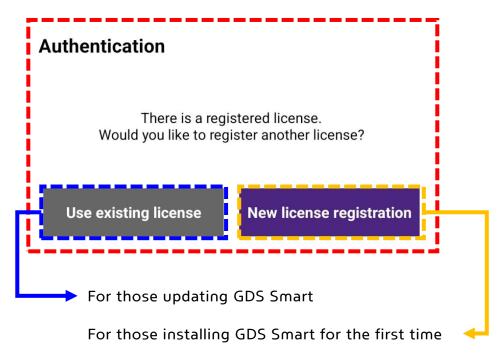

#### Extract the zipped and run.

Please ensure NOT to turn Play Protect on, or installation may fail.

Run Smart Launcher and get through authentication by filling license key in.

Run Smart Launcher and get through authentication by filling license key in.

If you press and hold the serial number, it copies with an notice.

Paste the copied serial number on the third row and tap "OK".

tap "Online Download" after the last step of authentication is successfully done. Please make sure NOT to tap "Recovery via USB".