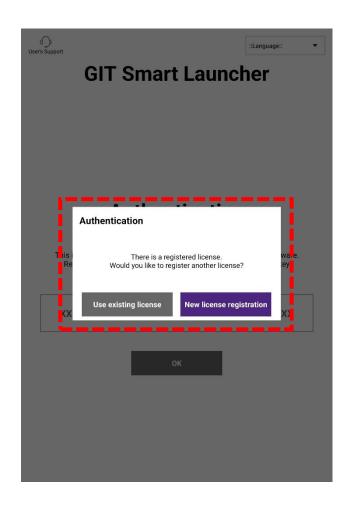

#### Extract the zipped and run.

Please ensure NOT to turn Play Protect on, or installation may fail.

Run Smart Launcher and get through authentication by filling license key in.

Run Smart Launcher and get through authentication by filling license key in.

If you press and hold the serial number, it copies with an notice.

Paste the copied serial number on the third row and tap "OK".

tap "Online Download" after the last step of authentication is successfully done. Please make sure NOT to tap "Recovery via USB".