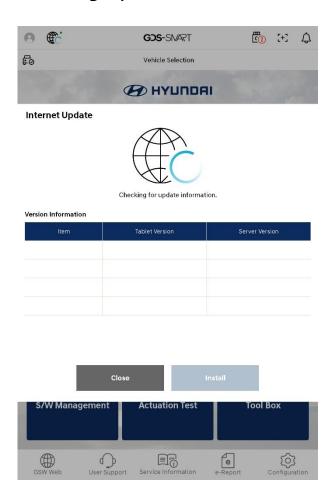

Please wait till version appears, version information displayed varies depending on users.

After downloading is completed at 100%, tap "Install Now" and please ensure NOT to turn Play Protect on.

Installation will get started and make sure all permissions to be allowed after installation is completed.

Log in and tap Globe icon on the left of the top to download remining updates.

When updates is complete, check the status icon and version of tablet and server are the same.