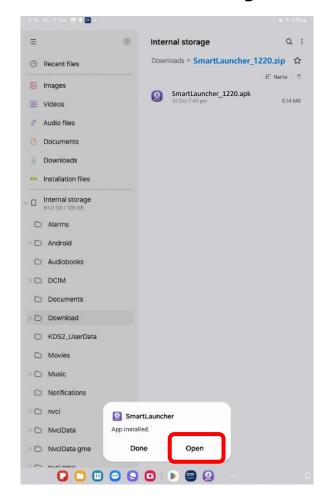

#### Extract the zipped and run.

Please ensure NOT to turn Play Protect on, or installation may fail.

Run Smart Launcher and get through authentication by filling license key in.

Run Smart Launcher and get through authentication by filling license key in.