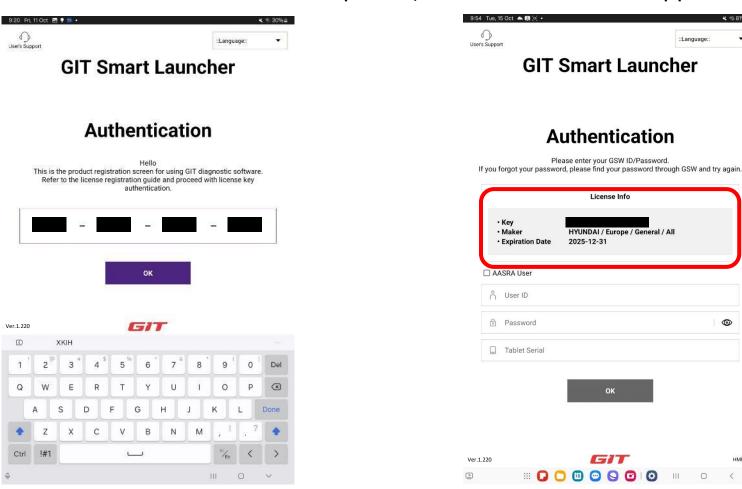

#### Extract the zipped and run.

Please ensure NOT to turn Play Protect on, or installation may fail.

Run Smart Launcher and get through authentication by filling license key in.

Run Smart Launcher and get through authentication by filling license key in.

::Language::

0

HME-ALL

After the first authentication is completed, License info should appear.

Complete the form with tablet serial. To find it, get Settings > About tablet.

Serial number should be 11 digits with alphabet and number combination.

If you press and hold the serial number, it copies with an notice.

Paste the copied serial number on the third row and tap "OK".

tap "Online Download" after the last step of authentication is successfully done. Please make sure NOT to tap "Recovery via USB".