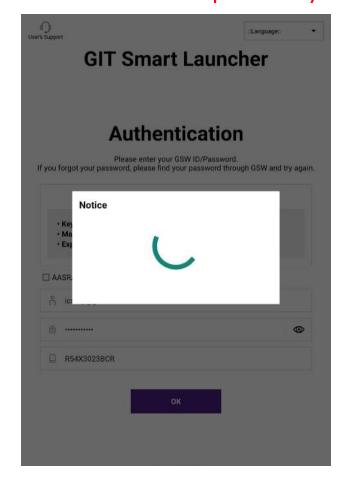

::Language::

0

HME-ALL

After the first authentication is completed, License info should appear.

Complete the form with tablet serial. To find it, get Settings > About tablet.

Serial number should be 11 digits with alphabet and number combination.

If you press and hold the serial number, it copies with an notice.

Paste the copied serial number on the third row and tap "OK".

tap "Online Download" after the last step of authentication is successfully done. Please make sure NOT to tap "Recovery via USB".