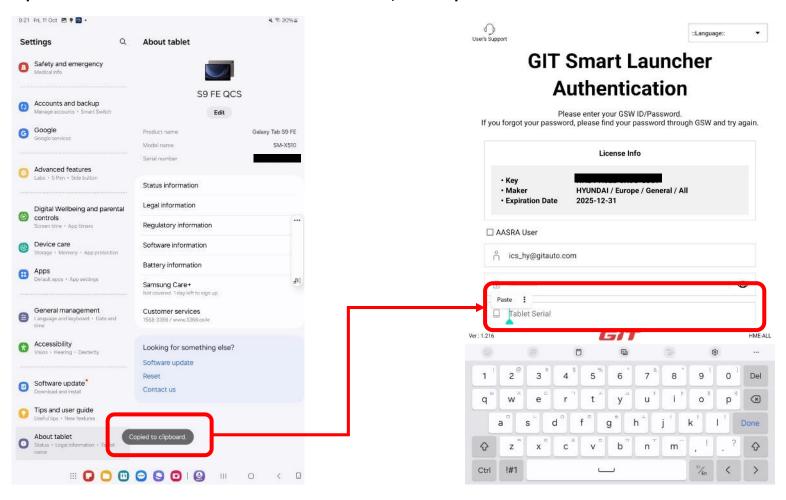

::Language::

0

HME-ALL

After the first authentication is completed, License info should appear.

Complete the form with tablet serial. To find it, get Settings > About tablet.

Serial number should be 11 digits with alphabet and number combination.

If you press and hold the serial number, it copies with an notice.

Paste the copied serial number on the third row and tap "OK".

tap "Online Download" after the last step of authentication is successfully done. Please make sure NOT to tap "Recovery via USB".