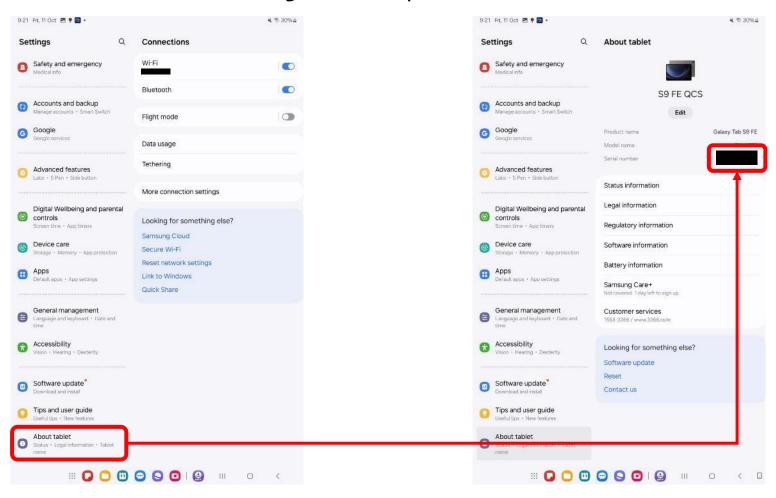

::Language::

0

HME-ALL

After the first authentication is completed, License info should appear.

Complete the form with tablet serial. To find it, get Settings > About tablet.

Serial number should be 11 digits with alphabet and number combination.

If you press and hold the serial number, it copies with an notice.

Paste the copied serial number on the third row and tap "OK".

tap "Online Download" after the last step of authentication is successfully done. Please make sure NOT to tap "Recovery via USB".