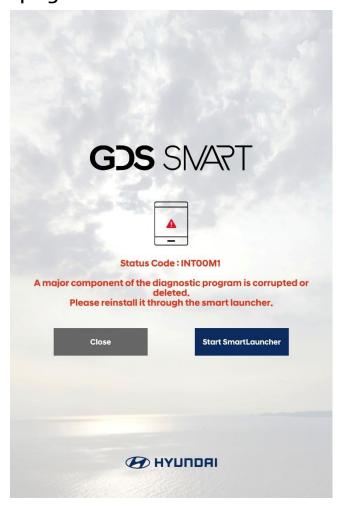

#### Preparation(selective)

It is required that deleting resource files previously downloaded if you have encountered the error screen as shown below. To remove the old files, please move on the next page.

#### Preparation(selective)

After completely removing old files, please run Smart Launcher version 1.220

<How to remove resource files previously downloaded>

After download the updated Smart Launcher on your tablet, navigate "Myfiles > Download" to find the downloaded.