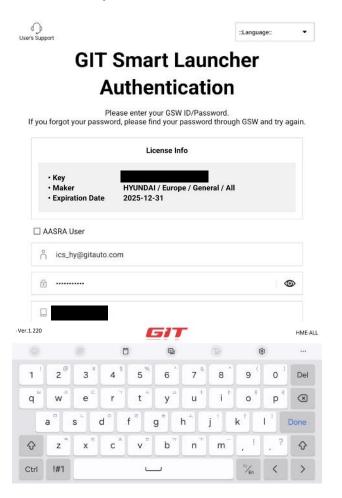

If you press and hold the serial number, it copies with an notice.

Paste the copied serial number on the third row and tap "OK".

tap "Online Download" after the last step of authentication is successfully done. Please make sure NOT to tap "Recovery via USB".