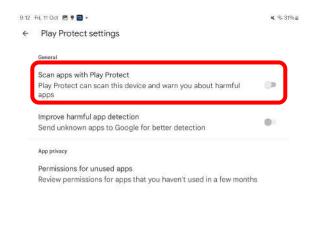

Before install updated Smart Launcher, Google Play Protect has to be disabled.

Before install updated Smart Launcher, Google Play Protect has to be disabled.

"Scan apps with Play Protect" has to be disabled.