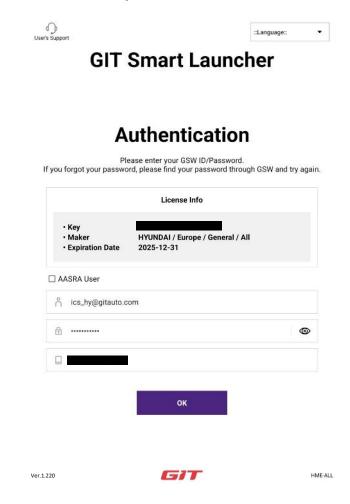

::Language::

0

HME-ALL

After the first authentication is completed, License info should appear.

Complete the form with tablet serial. To find it, get Settings > About tablet.

Serial number should be 11 digits with alphabet and number combination.

If you press and hold the serial number, it copies with an notice.

Paste the copied serial number on the third row and tap "OK".

tap "Online Download" after the last step of authentication is successfully done. Please make sure NOT to tap "Recovery via USB".