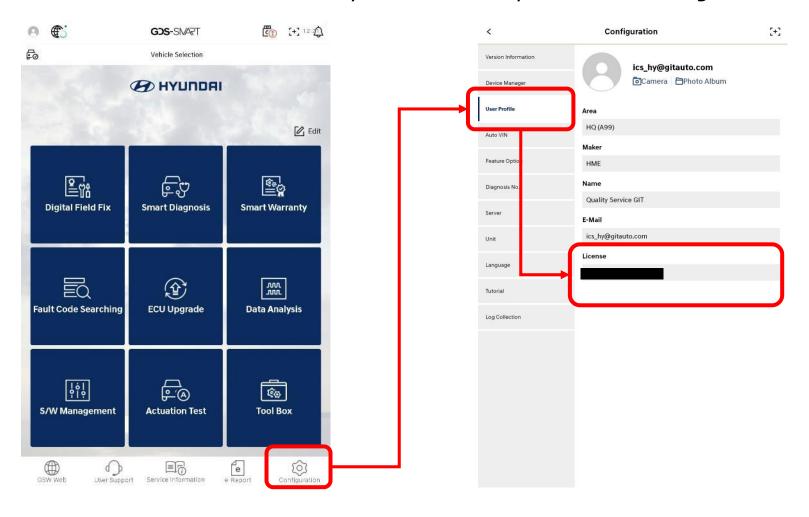

::Language::

0

HME-ALL

After the first authentication is completed, License info should appear.

Complete the form with tablet serial. To find it, get Settings > About tablet.

Serial number should be 11 digits with alphabet and number combination.