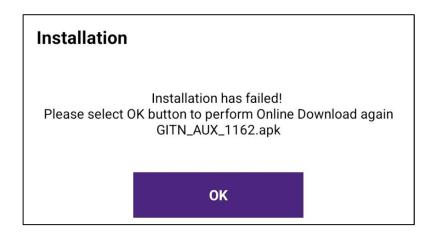

#### **⟨PLEASE NOTE⟩**

Following error message or similar is appearing because the Play Protect feature has NOT been disabled. Please disable Play Protect to resolve the failures and resume installation.