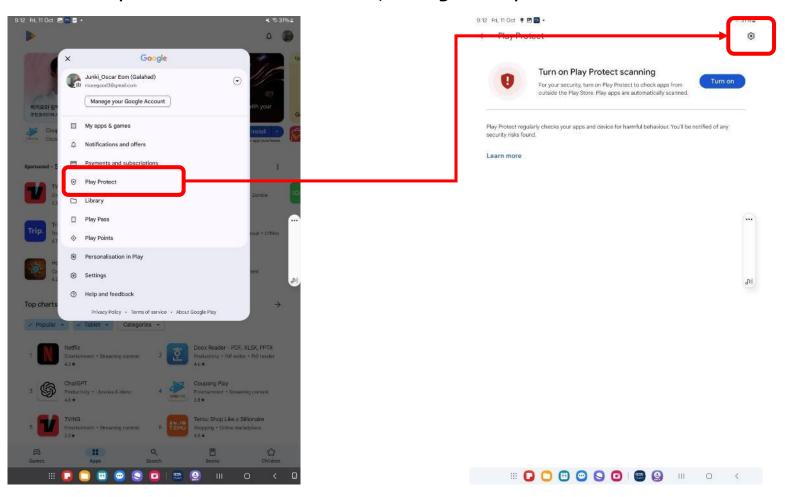

Before install updated Smart Launcher, Google Play Protect has to be disabled.

Before install updated Smart Launcher, Google Play Protect has to be disabled.

"Scan apps with Play Protect" has to be disabled.