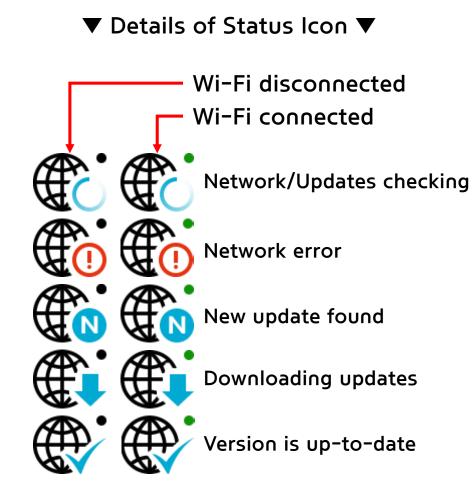

Log in and tap Globe icon on the left of the top to download remining updates.

When updates is complete, check the status icon and version of tablet and server are the same.