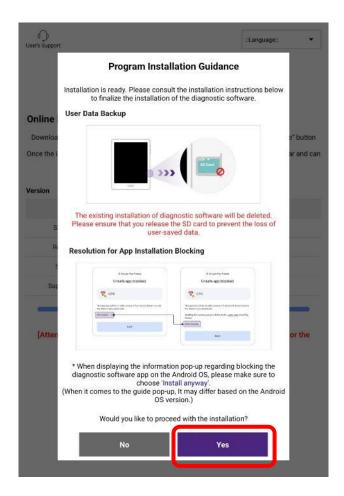

Please wait till version appears, version information displayed varies depending on users.

After downloading is completed at 100%, tap "Install Now" and please ensure NOT to turn Play Protect on.

Installation will get started and make sure all permissions to be allowed after installation is completed.