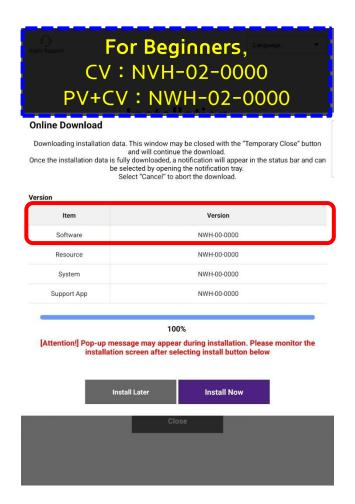

If you press and hold the serial number, it copies with an notice.

Paste the copied serial number on the third row and tap "OK".

tap "Online Download" after the last step of authentication is successfully done. Please make sure NOT to tap "Recovery via USB".

Please wait till version appears, version information displayed varies depending on users.

After downloading is completed at 100%, tap "Install Now" and please ensure NOT to turn Play Protect on.

Installation will get started and make sure all permissions to be allowed after installation is completed.