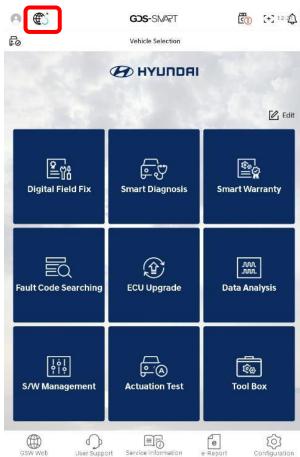

Log in and tap Globe icon on the left of the top to download remining updates.

When updates is complete, check the status icon and version of tablet and server are the same.