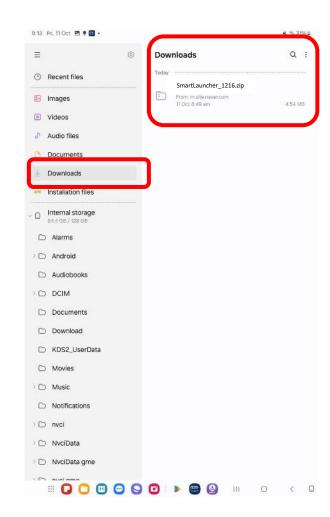

#### Preparation(selective)

After completely removing old files, please run Smart Launcher version 1.220

<How to remove resource files previously downloaded>

After download the updated Smart Launcher on your tablet, navigate "Myfiles > Download" to find the downloaded.