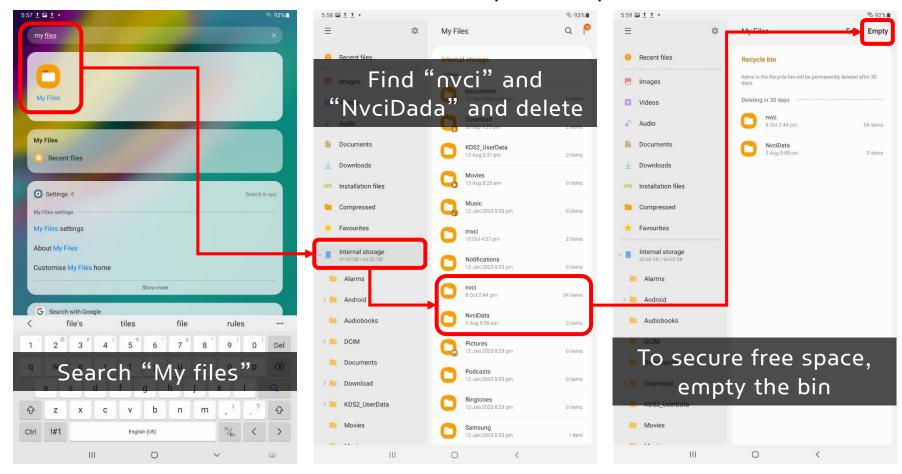

#### Preparation(selective)

After completely removing old files, please run Smart Launcher version 1.220

<How to remove resource files previously downloaded>

After download the updated Smart Launcher on your tablet, navigate "Myfiles > Download" to find the downloaded.