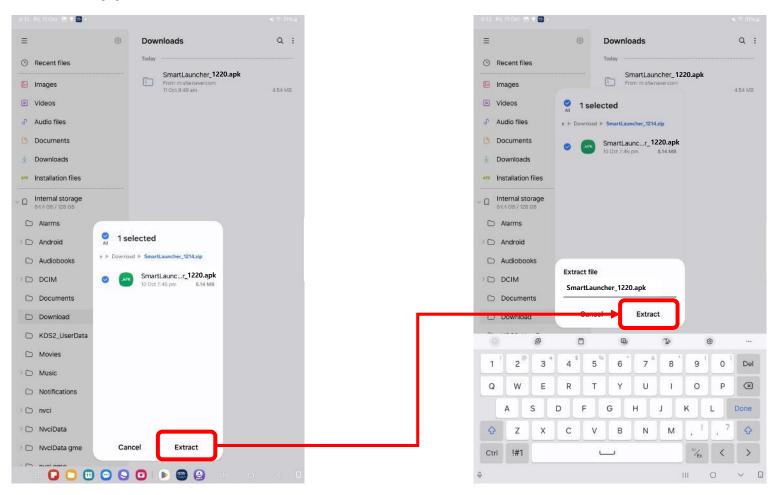

#### Tap here to install Smart Launcher v1.220

#### Extract the zipped and run.

#### Extract the zipped and run.

Please ensure NOT to turn Play Protect on, or installation may fail.

Run Smart Launcher and get through authentication by filling license key in.

Run Smart Launcher and get through authentication by filling license key in.