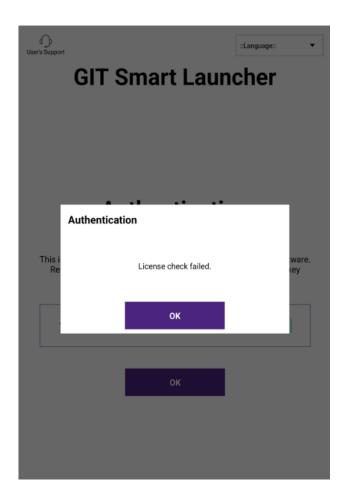

#### Preparation(selective)

It is required that deleting resource files previously downloaded if you have encountered the error screen as shown below. To remove the old files, please move on the next page.