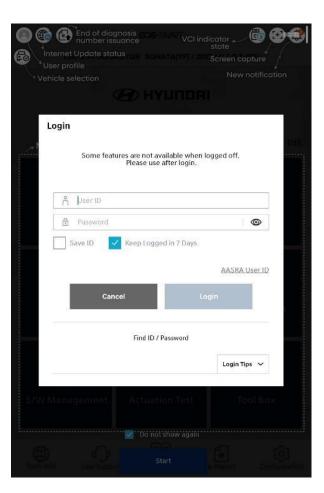

::Language::

0

HME-ALL

After the first authentication is completed, License info should appear.

Complete the form with tablet serial. To find it, get Settings > About tablet.

Serial number should be 11 digits with alphabet and number combination.

If you press and hold the serial number, it copies with an notice.

Paste the copied serial number on the third row and tap "OK".

tap "Online Download" after the last step of authentication is successfully done. Please make sure NOT to tap "Recovery via USB".