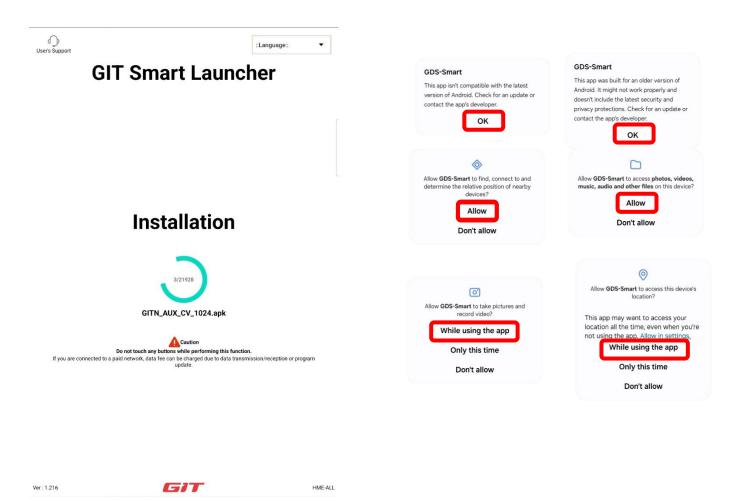

Please wait till version appears, version information displayed varies depending on users.

After downloading is completed at 100%, tap "Install Now" and please ensure NOT to turn Play Protect on.

Installation will get started and make sure all permissions to be allowed after installation is completed.

Log in and tap Globe icon on the left of the top to download remining updates.

When updates is complete, check the status icon and version of tablet and server are the same.