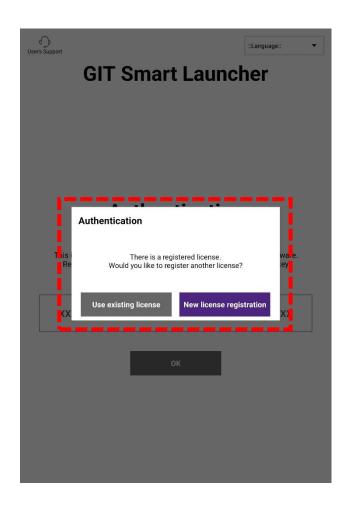

#### Extract the zipped and run.

Please ensure NOT to turn Play Protect on, or installation may fail.

Run Smart Launcher and get through authentication by filling license key in.

Run Smart Launcher and get through authentication by filling license key in.

If you press and hold the serial number, it copies with an notice.

Paste the copied serial number on the third row and tap "OK".

tap "Online Download" after the last step of authentication is successfully done. Please make sure NOT to tap "Recovery via USB".