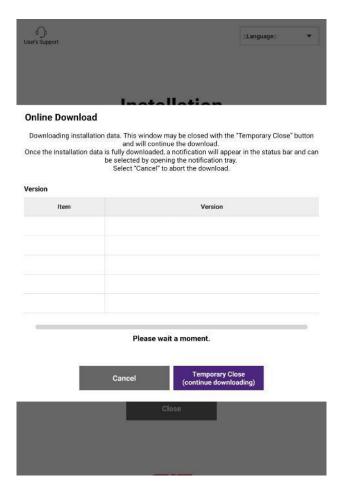

Please wait till version appears, version information displayed varies depending on users.

After downloading is completed at 100%, tap "Install Now" and please ensure NOT to turn Play Protect on.

Installation will get started and make sure all permissions to be allowed after installation is completed.