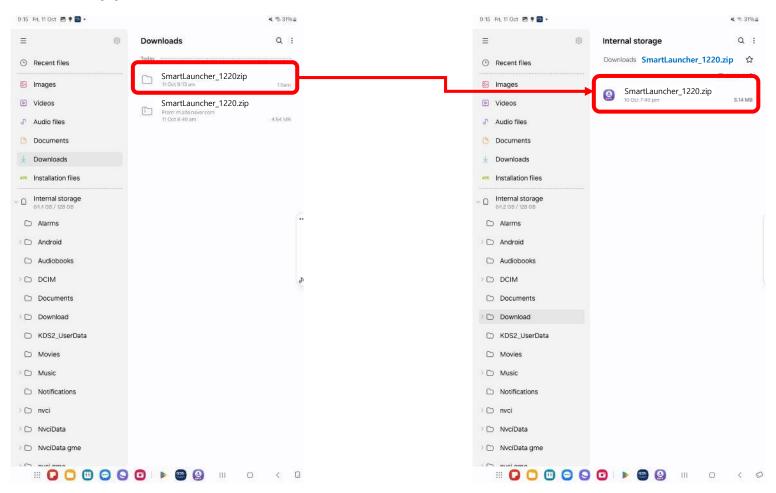

#### Preparation(selective)

After completely removing old files, please run Smart Launcher version 1.220

<How to remove resource files previously downloaded>

After download the updated Smart Launcher on your tablet, navigate "Myfiles > Download" to find the downloaded.

#### Tap here to install Smart Launcher v1.220

#### Extract the zipped and run.