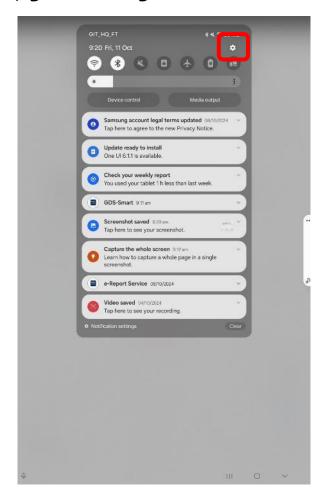

::Language::

0

HME-ALL

After the first authentication is completed, License info should appear.

Complete the form with tablet serial. To find it, get Settings > About tablet.

Serial number should be 11 digits with alphabet and number combination.