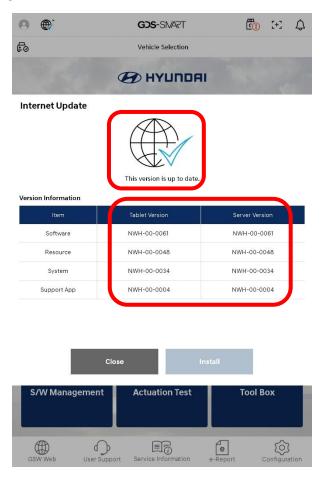

Log in and tap Globe icon on the left of the top to download remining updates.

When updates is complete, check the status icon and version of tablet and server are the same.