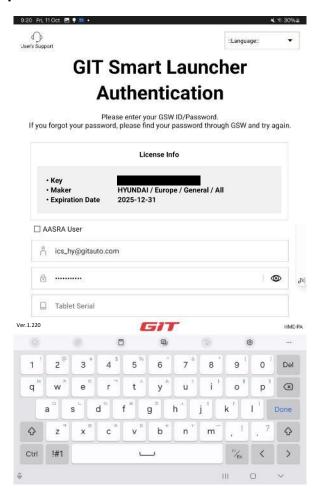

::Language::

0

HME-ALL

After the first authentication is completed, License info should appear.

Complete the form with tablet serial. To find it, get Settings > About tablet.

Serial number should be 11 digits with alphabet and number combination.

If you press and hold the serial number, it copies with an notice.

Paste the copied serial number on the third row and tap "OK".

tap "Online Download" after the last step of authentication is successfully done. Please make sure NOT to tap "Recovery via USB".