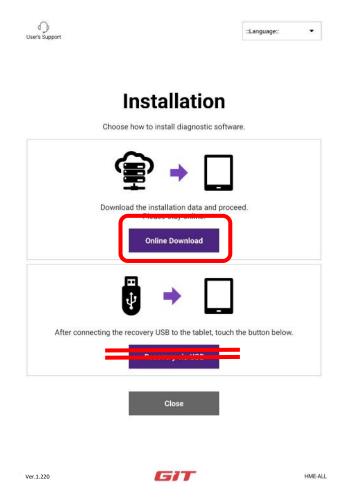

If you press and hold the serial number, it copies with an notice.

Paste the copied serial number on the third row and tap "OK".

tap "Online Download" after the last step of authentication is successfully done. Please make sure NOT to tap "Recovery via USB".