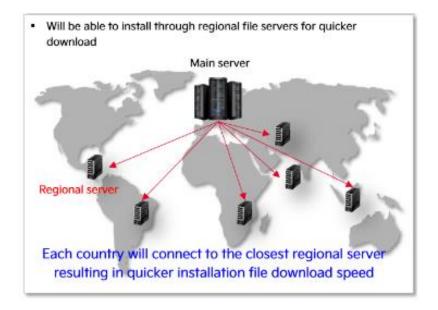

#### 1. Benefits of the New Server

- Download speed
- System reliability
- Stability for updates and installations
- Global performance