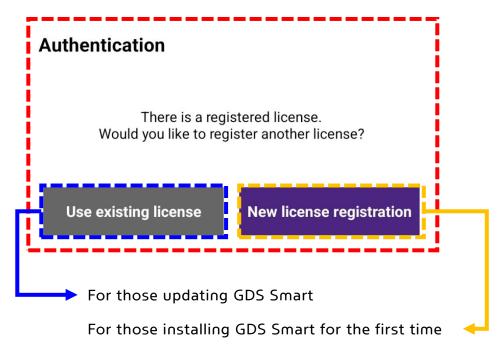

#### Extract the zipped and run.

Please ensure NOT to turn Play Protect on, or installation may fail.

Run Smart Launcher and get through authentication by filling license key in.

Run Smart Launcher and get through authentication by filling license key in.

If you press and hold the serial number, it copies with an notice.

Paste the copied serial number on the third row and tap "OK".

tap "Online Download" after the last step of authentication is successfully done. Please make sure NOT to tap "Recovery via USB".