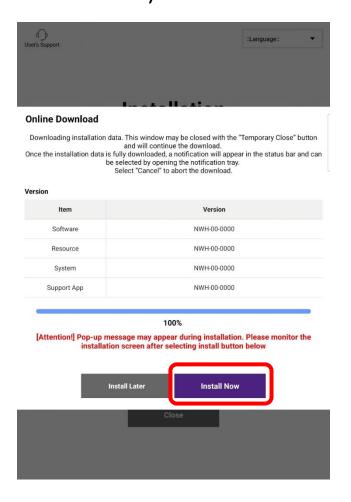

Please wait till version appears, version information displayed varies depending on users.

After downloading is completed at 100%, tap "Install Now" and please ensure NOT to turn Play Protect on.

Installation will get started and make sure all permissions to be allowed after installation is completed.