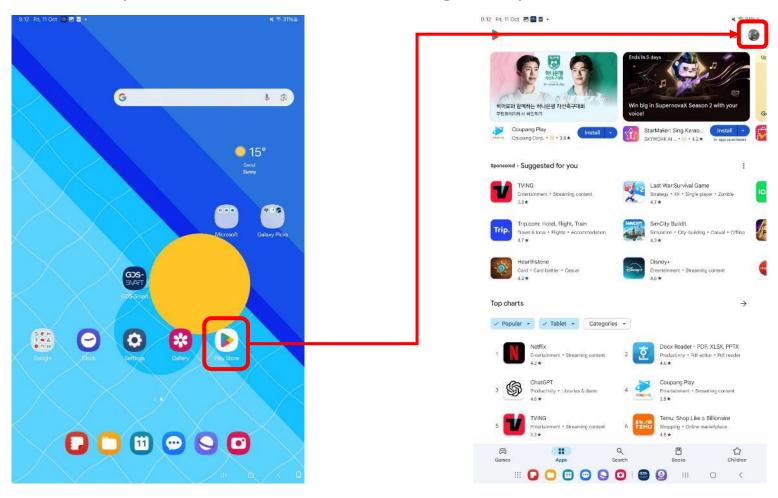

Before install updated Smart Launcher, Google Play Protect has to be disabled.

Before install updated Smart Launcher, Google Play Protect has to be disabled.

"Scan apps with Play Protect" has to be disabled.

#### Tap here to install Smart Launcher v1.220