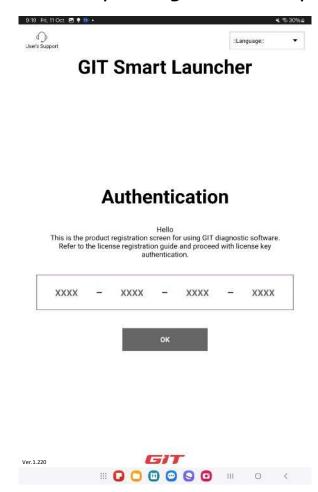

#### Extract the zipped and run.

Please ensure NOT to turn Play Protect on, or installation may fail.

Run Smart Launcher and get through authentication by filling license key in.

Run Smart Launcher and get through authentication by filling license key in.

::Language::

0

HME-ALL

After the first authentication is completed, License info should appear.

Complete the form with tablet serial. To find it, get Settings > About tablet.

Serial number should be 11 digits with alphabet and number combination.