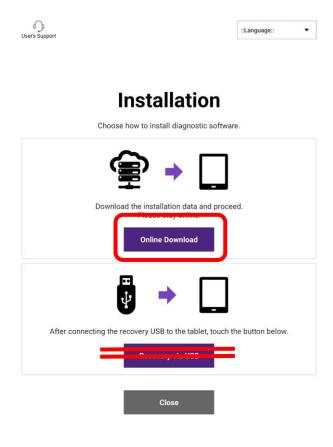

## GENESIS SNART

tap "Online Download" after the last step of authentication is unsuccessfully done. Please make sure NOT to tap "Recovery via USB".

Please wait till version appears, version information displayed varies depending on users.