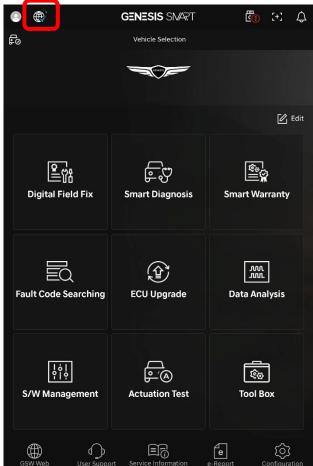

Log in and tap Globe icon on the left of the top to download remaining updates.

## GENESIS SMART

When updates is complete, check the status icon and version of tablet and server are the same.