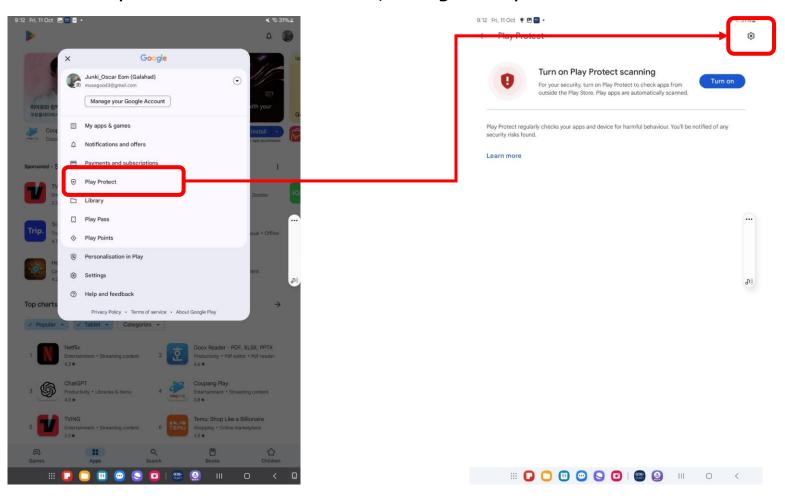

## GENESIS SNART

Before install updated Smart Launcher, Google Play Protect has to be disabled.

## GENESIS SNART

Before install updated Smart Launcher, Google Play Protect has to be disabled.

"Scan apps with Play Protect" has to be disabled.