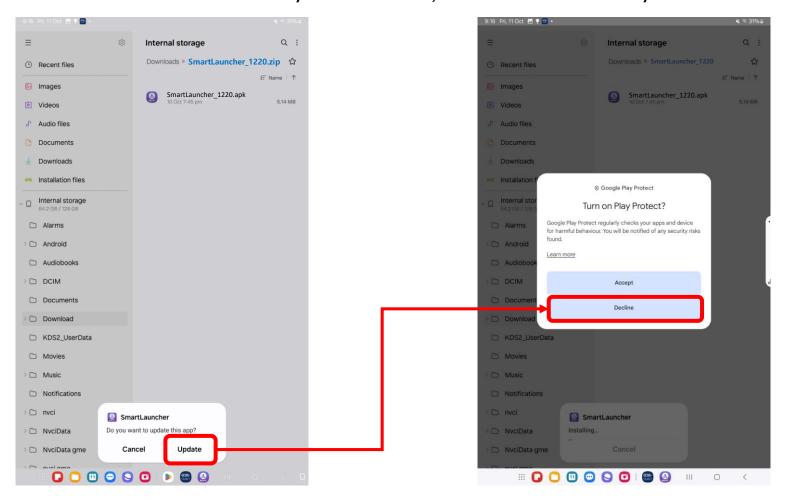

## GENESIS SNART

Please ensure NOT to turn Play Protect on, or installation may fail.

After downloading is completed at 100%, tap "Install Now" and please ensure NOT to turn Play Protect on.

Installation will get started and make sure all permissions to be allowed after installation is completed.