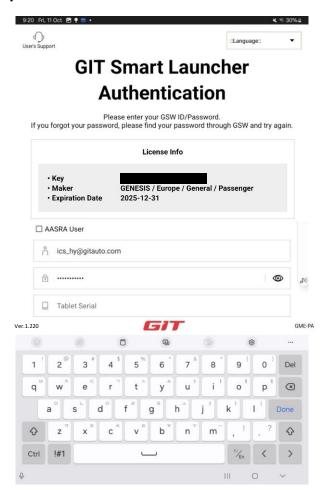

## GENESIS SNART

Complete the form with tablet serial. To find it, get Settings > About tablet.

Serial number should be 11 digits with alphabet and number combination.

If you press and hold the serial number, it copies with an notice.

Paste the copied serial number on the third row and tap "OK".