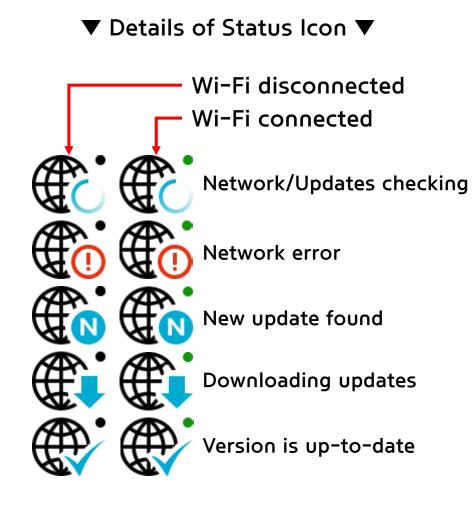

## GENESIS SMART

When updates is complete, check the status icon and version of tablet and server are the same.