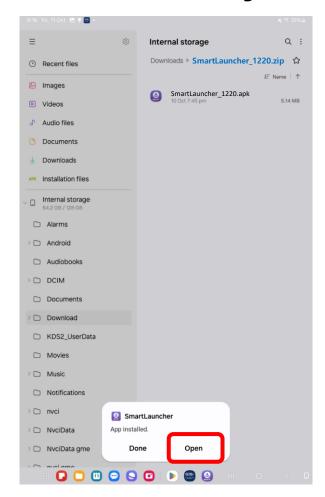

## GENESIS SNART

Run Smart Launcher and get through authentication by filling license key in.

Run Smart Launcher and get through authentication by filling license key in.

After the first authentication is completed, License info should appear.