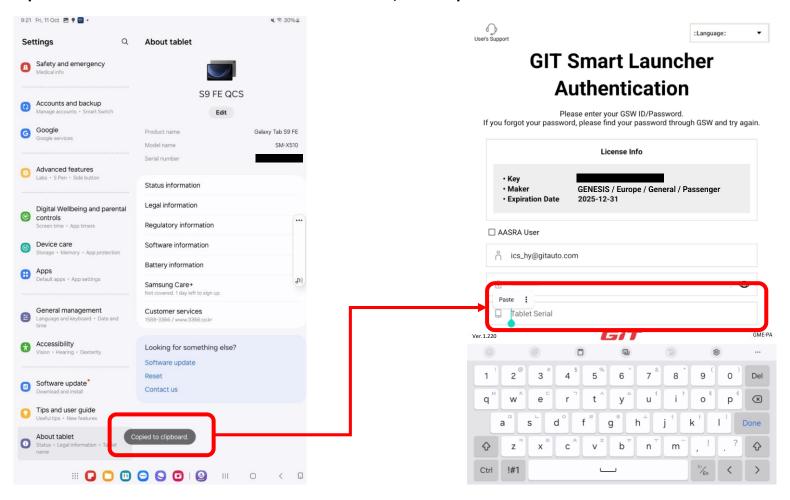

## GENESIS SNART

Complete the form with tablet serial. To find it, get Settings > About tablet.

Serial number should be 11 digits with alphabet and number combination.

If you press and hold the serial number, it copies with an notice.

Paste the copied serial number on the third row and tap "OK".