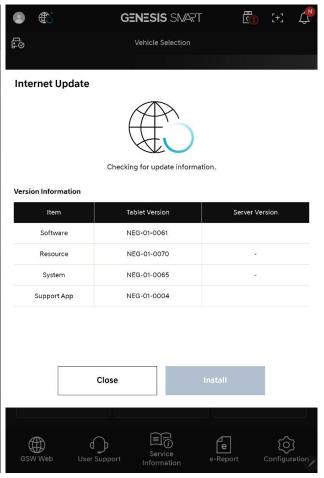

## GENESIS SMART

When updates is complete, check the status icon and version of tablet and server are the same.