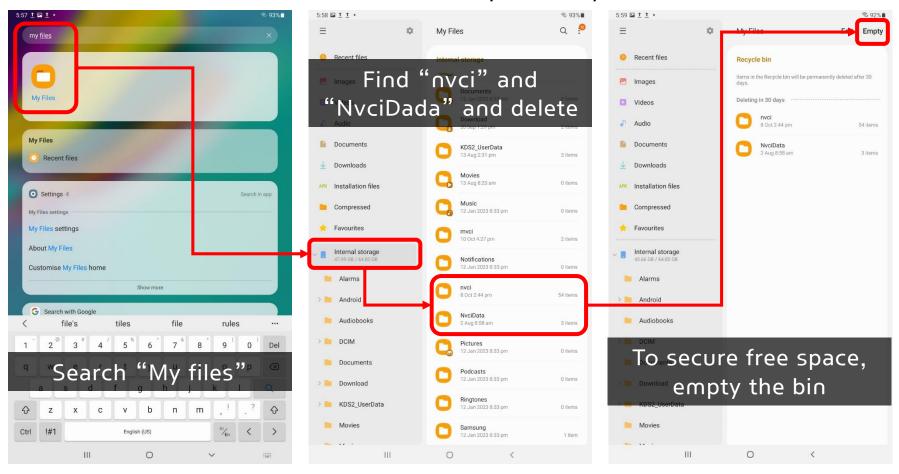

## Preparation(selective) **GENESIS** SMART

After completely removing old files, please run Smart Launcher version 1.220

(How to remove resource files previously downloaded)

After download the updated Smart Launcher on your tablet, navigate "Myfiles > Download" to find the downloaded.