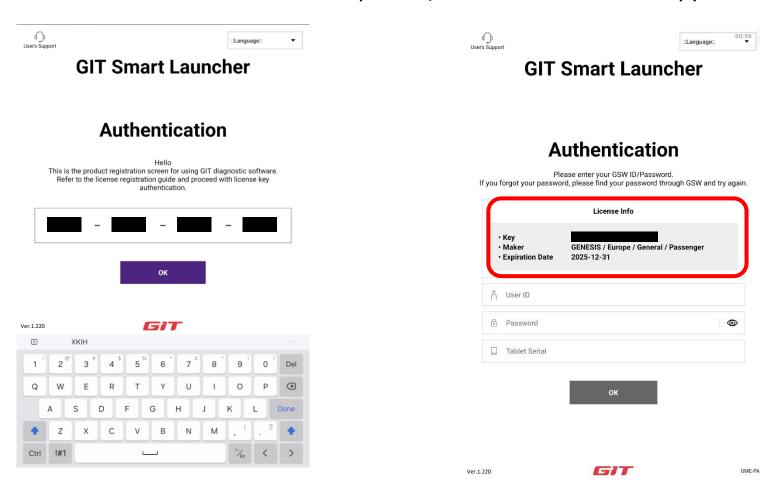

## GENESIS SNART

Run Smart Launcher and get through authentication by filling license key in.

Run Smart Launcher and get through authentication by filling license key in.

After the first authentication is completed, License info should appear.

## GENESIS SNART

Complete the form with tablet serial. To find it, get Settings > About tablet.

Serial number should be 11 digits with alphabet and number combination.

If you press and hold the serial number, it copies with an notice.