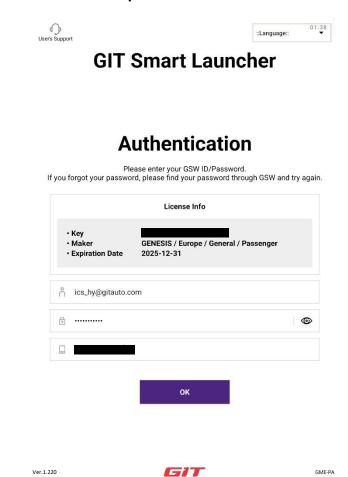

## GENESIS SNART

Run Smart Launcher and get through authentication by filling license key in.

Run Smart Launcher and get through authentication by filling license key in.

After the first authentication is completed, License info should appear.

## GENESIS SNART

Complete the form with tablet serial. To find it, get Settings > About tablet.

Serial number should be 11 digits with alphabet and number combination.

If you press and hold the serial number, it copies with an notice.

Paste the copied serial number on the third row and tap "OK".