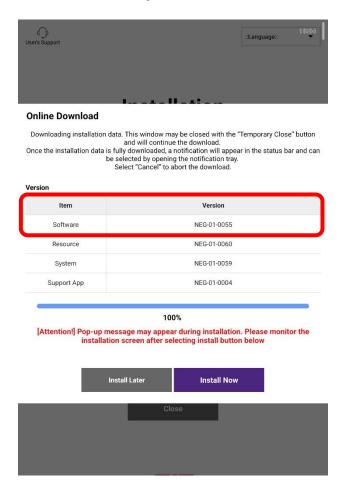

## GENESIS SNART

tap "Online Download" after the last step of authentication is unsuccessfully done. Please make sure NOT to tap "Recovery via USB".

Please wait till version appears, version information displayed varies depending on users.

After downloading is completed at 100%, tap "Install Now" and please ensure NOT to turn Play Protect on.

Installation will get started and make sure all permissions to be allowed after installation is completed.