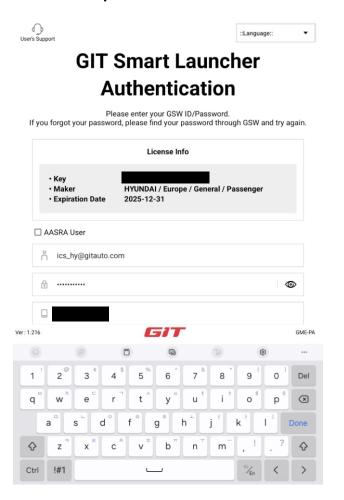

## GENESIS SNART

Run Smart Launcher and get through authentication by filling license key in.

Run Smart Launcher and get through authentication by filling license key in.

After the first authentication is completed, License info should appear.