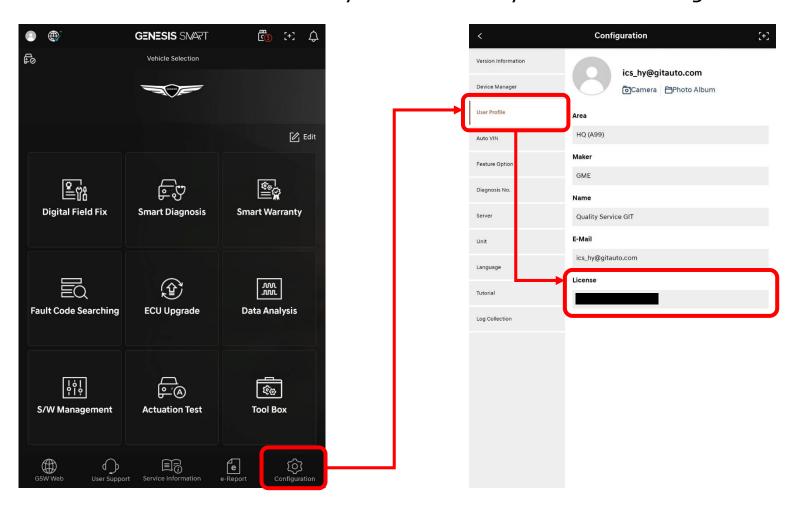

## GENESIS SNART

Please make a screenshot to save your license key at the following location.