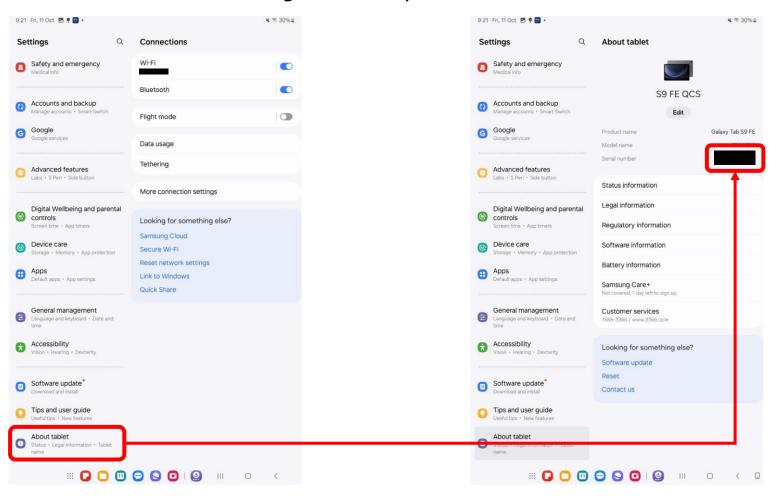

## GENESIS SNART

Complete the form with tablet serial. To find it, get Settings > About tablet.

Serial number should be 11 digits with alphabet and number combination.

If you press and hold the serial number, it copies with an notice.