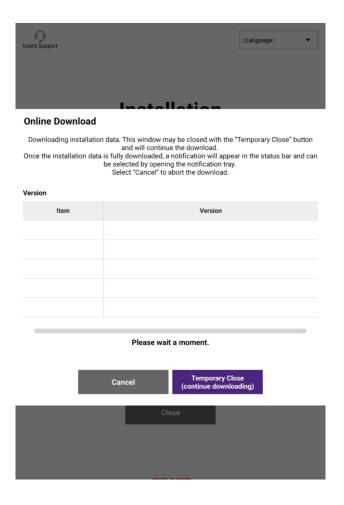

## GENESIS SNART

tap "Online Download" after the last step of authentication is unsuccessfully done. Please make sure NOT to tap "Recovery via USB".

Please wait till version appears, version information displayed varies depending on users.

After downloading is completed at 100%, tap "Install Now" and please ensure NOT to turn Play Protect on.

Installation will get started and make sure all permissions to be allowed after installation is completed.