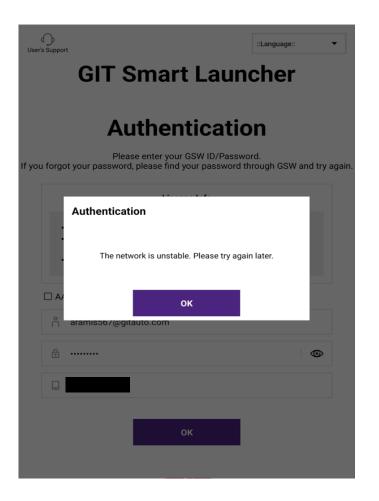

## GENESIS SNART

tap "Online Download" after the last step of authentication is unsuccessfully done. Please make sure NOT to tap "Recovery via USB".

Please wait till version appears, version information displayed varies depending on users.