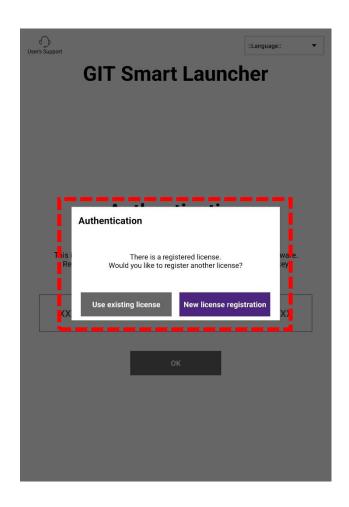

## GENESIS SNART

Run Smart Launcher and get through authentication by filling license key in.

Run Smart Launcher and get through authentication by filling license key in.

After the first authentication is completed, License info should appear.