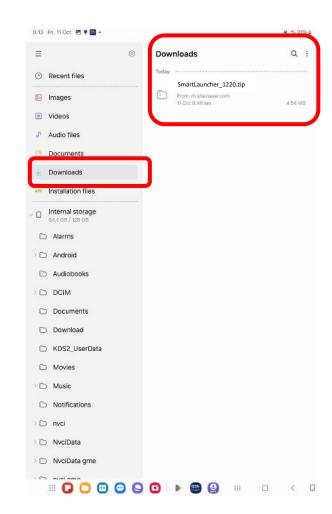

e make sure Wi-Fi that allows access to external websites is connected.







## GENESIS SNART

Please make a screenshot to save your license key at the following location.





## Preparation(selective) **GENESIS** SNAT

It is required that deleting resource files previously downloaded if you have encountered the error screen as shown below. To remove the old files, please move on the next page.

The error screen is identical to GENESIS SMART





## Preparation(selective) **GENESIS** SMART

After completely removing old files, please run Smart Launcher version 1.220

(How to remove resource files previously downloaded)







After download the updated Smart Launcher on your tablet, navigate "Myfiles > Download" to find the downloaded.

#### Tap here to install Smart Launcher v1.220







## GENESIS SNART

#### Extract the zipped and run.







#### Extract the zipped and run.





## GENESIS SNART

Please ensure NOT to turn Play Protect on, or installation may fail.





## GENESIS SNART

Run Smart Launcher and get through authentication by filling license key in.







Run Smart Launcher and get through authentication by filling license key in.









After the first authentication is completed, License info should appear.





## GENESIS SNART

Complete the form with tablet serial. To find it, get Settings > About tablet.









Serial number should be 11 digits with alphabet and number combination.







If you press and hold the serial number, it copies with an notice.







Paste the copied serial number on the third row and tap "OK".







## GENESIS SNA