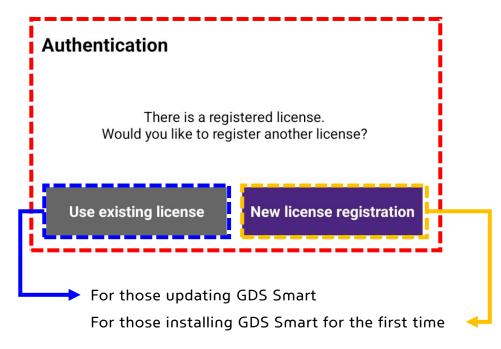

## GENESIS SNART

Run Smart Launcher and get through authentication by filling license key in.

Run Smart Launcher and get through authentication by filling license key in.

After the first authentication is completed, License info should appear.