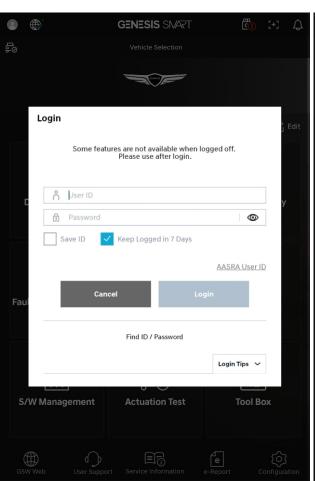

Serial number should be 11 digits with alphabet and number combination.







If you press and hold the serial number, it copies with an notice.







Paste the copied serial number on the third row and tap "OK".







## GENESIS SNART

tap "Online Download" after the last step of authentication is unsuccessfully done. Please make sure NOT to tap "Recovery via USB".









Please wait till version appears, version information displayed varies depending on users.









After downloading is completed at 100%, tap "Install Now" and please ensure NOT to turn Play Protect on.









Installation will get started and make sure all permissions to be allowed after installation is completed.







Log in and tap Globe icon on the left of the top to download remaining updates.









## GENESIS SMART

When updates is complete, check the status icon and version of tablet and server are the same.







#### **Contacts**



#### **Need Help?**

Contact us for assistance at following email.

- When reporting an issue, please provide the following information:
  - ✓ **Distributor Code or Name:** This will help us identify your account.
  - ✓ Detailed Description: Clearly explain the problem you're encountering, including any error messages.
  - ✓ Visual Evidence: If possible, include photos or videos to illustrate the issue.
  - ✓ Submit an error Report by making use of "Log Collection" or visit GSW "GDS Hotline".
    - User guide how to submit an error log report

| Regions                 | Technical inquiries                      | Sales and License inquiries |