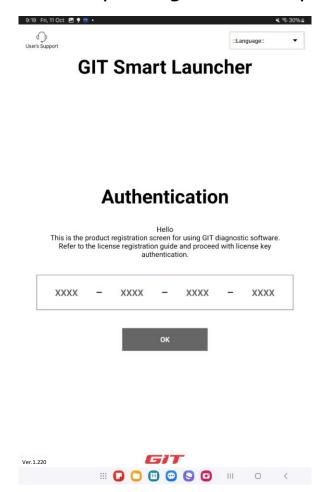

## GENESIS SNART

Run Smart Launcher and get through authentication by filling license key in.

Run Smart Launcher and get through authentication by filling license key in.

After the first authentication is completed, License info should appear.

## GENESIS SNART

Complete the form with tablet serial. To find it, get Settings > About tablet.

Serial number should be 11 digits with alphabet and number combination.

If you press and hold the serial number, it copies with an notice.

Paste the copied serial number on the third row and tap "OK".