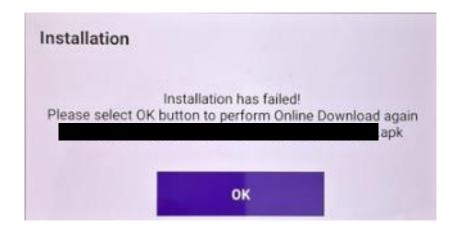

<br>Pro | SM-T630, SM-T636                       |                                                                                                 |
| Samsung Tab S9                    | SM-X710                                |                                                                                                 |



## GENESIS SNART

Before install updated Smart Launcher, Google Play Protect has to be disabled.





## GENESIS SNART

Before install updated Smart Launcher, Google Play Protect has to be disabled.







"Scan apps with Play Protect" has to be disabled.



#### **(PLEASE NOTE)**

Following error message is appearing because the Play Protect feature has NOT been disabled. Please disable Play Protect to resolve this issue and resume installation from the beginning.





## GENESIS SNART

Following messages will appear if Wi-Fi connected to your tablet is NOT allowed for access to external websites. Please make sure Wi-Fi that allows access to external websites is connected.







## GENESIS SNART

Please make a screenshot to save your license key at the following location.





## Preparation(selective) **GENESIS** SNAT

It is required that deleting resource files previously downloaded if you have encountered the error screen as shown below. To remove the old files, please move on the next page.

The error screen is identical to GENESIS SMART





## Preparation(selective) **GENESIS** SMART

After completely removing old files, please run Smart Launcher version 1.220

(How to remove resource files previously downloaded)







After download the upda