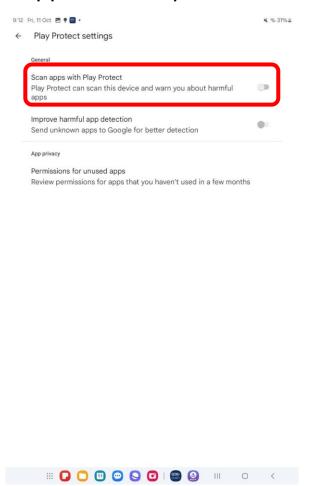

## GENESIS SNART

Before install updated Smart Launcher, Google Play Protect has to be disabled.

"Scan apps with Play Protect" has to be disabled.