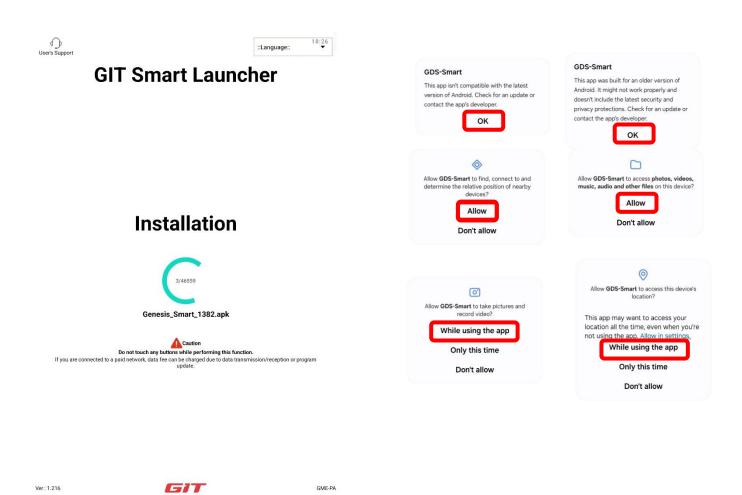

After downloading is completed at 100%, tap "Install Now" and please ensure NOT to turn Play Protect on.

Installation will get started and make sure all permissions to be allowed after installation is completed.

Log in and tap Globe icon on the left of the top to download remaining updates.