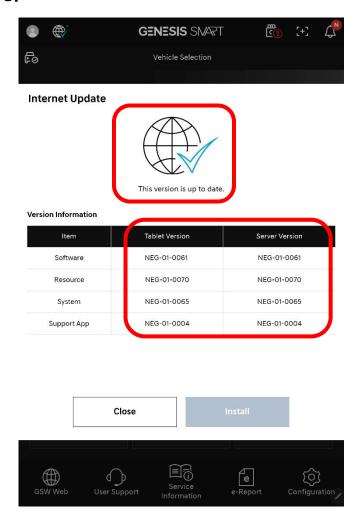

## GENESIS SMART

When updates is complete, check the status icon and version of tablet and server are the same.