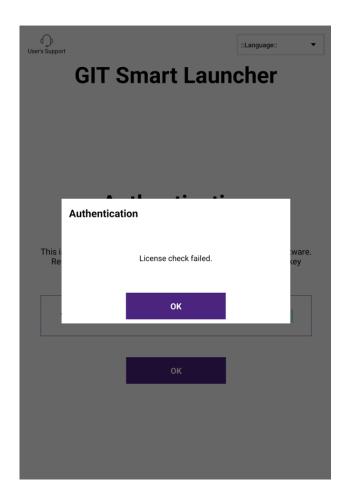

## GENESIS SNART

Run Smart Launcher and get through authentication by filling license key in.

Run Smart Launcher and get through authentication by filling license key in.

After the first authentication is completed, License info should appear.