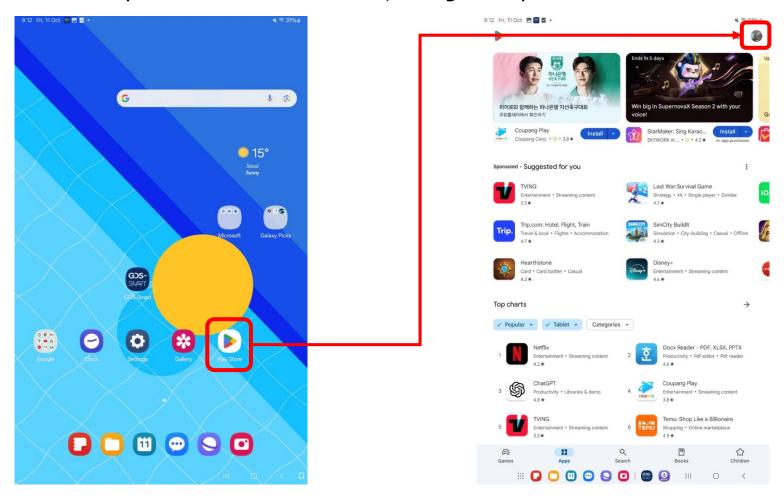

## GENESIS SNART

Before install updated Smart Launcher, Google Play Protect has to be disabled.

## GENESIS SNART

Before install updated Smart Launcher, Google Play Protect has to be disabled.

"Scan apps with Play Protect" has to be disabled.