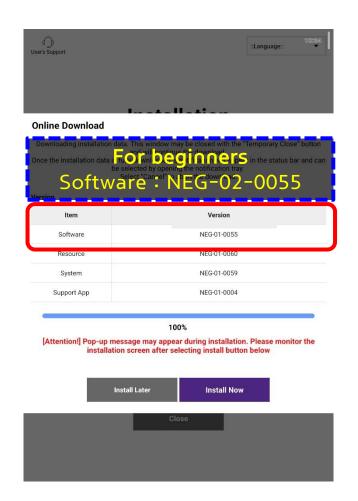

## GENESIS SNART

tap "Online Download" after the last step of authentication is unsuccessfully done. Please make sure NOT to tap "Recovery via USB".

Please wait till version appears, version information displayed varies depending on users.