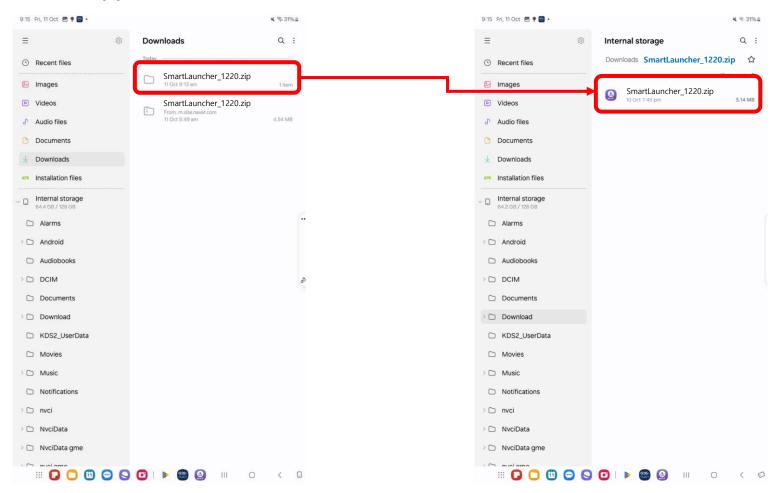

## Preparation(selective) **GENESIS** SMART

After completely removing old files, please run Smart Launcher version 1.220

(How to remove resource files previously downloaded)

After download the updated Smart Launcher on your tablet, navigate "Myfiles > Download" to find the downloaded.

#### Tap here to install Smart Launcher v1.220

#### Extract the zipped and run.