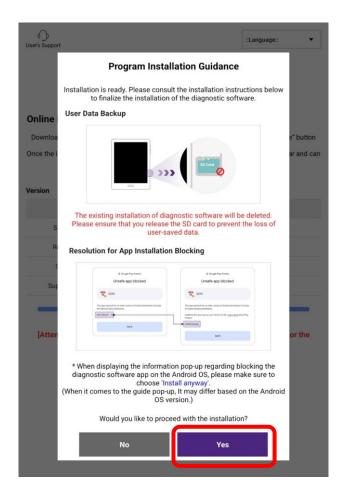

After downloading is completed at 100%, tap "Install Now" and please ensure NOT to turn Play Protect on.

Installation will get started and make sure all permissions to be allowed after installation is completed.