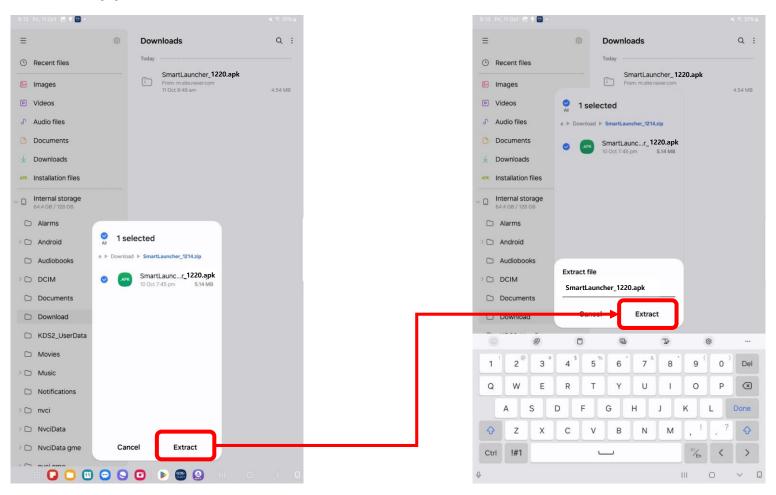

s is connected.







## GENESIS SNART

Please make a screenshot to save your license key at the following location.





## Preparation(selective) **GENESIS** SNAT

It is required that deleting resource files previously downloaded if you have encountered the error screen as shown below. To remove the old files, please move on the next page.

The error screen is identical to GENESIS SMART





## Preparation(selective) **GENESIS** SMART

After completely removing old files, please run Smart Launcher version 1.220

(How to remove resource files previously downloaded)







After download the updated Smart Launcher on your tablet, navigate "Myfiles > Download" to find the downloaded.

#### Tap here to install Smart Launcher v1.220







## GENESIS SNART

#### Extract the zipped and run.







#### Extract the zipped and run.





## GENESIS SNART

Please ensure NOT to turn Play Protect on, or installation may fail.





## GENESIS SNART

Run Smart Launcher and get through authentication by filling license key in.







Run Smart Launcher and get through authentication by filling license key in.









After the first authentication is completed, License info should appear.





## GENESIS SNART

Complete the form with tablet serial. To find it, get Settings > About tablet.









Serial number should be 11 digits with alphabet and number combination.







If you press and hold the serial number, it copies with an notice.







Paste the copied serial number on the third row and tap "OK".







## GENESIS SNART

tap "Online Download" after the last step of authent